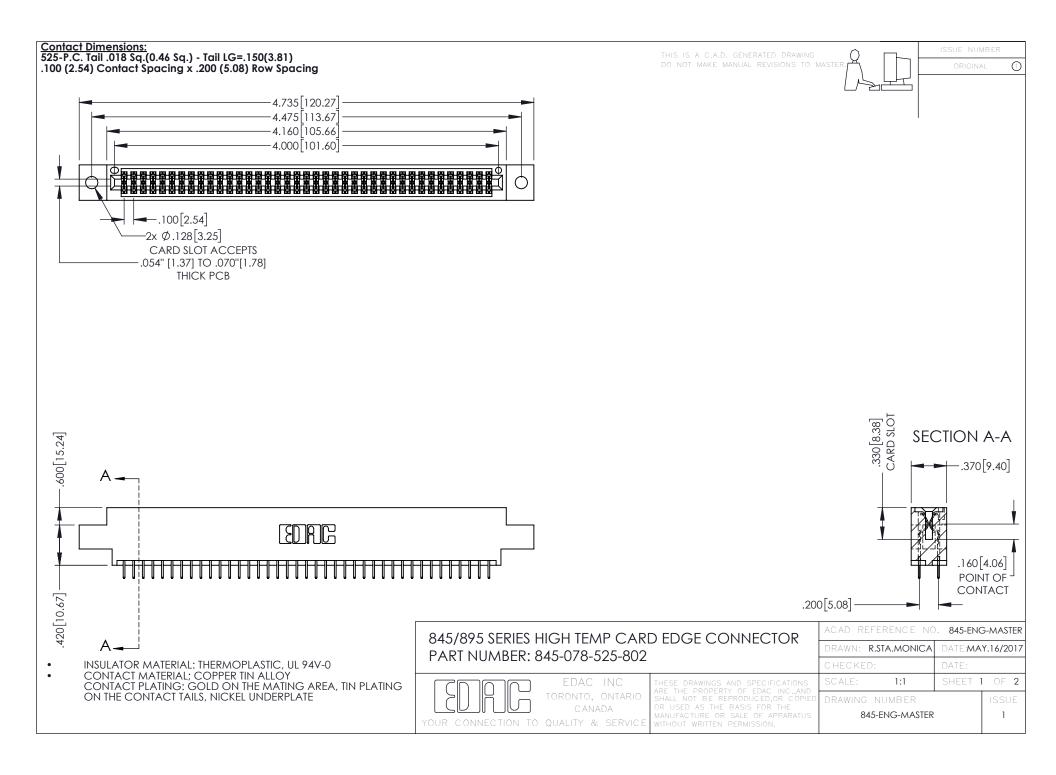

- INSULATOR MATERIAL: THERMOPLASTIC POLYESTER, UL 94V-0 DAP MATERIAL AVAILABLE UPON REQUEST
- CONTACT MATERIAL; COPPER ALLOY

**Contact Code 558** 

CONTACT PLATING: GOLD ON THE MATING AREA, TIN PLATING ON THE CONTACT TAILS, NICKEL UNDERPLATE

## 845/895 SERIES HIGH TEMP CARD EDGE CONNECTOR CONTACT CODE 555,556,558,559,560 DIMENSIONS

YOUR CONNECTION TO QUALITY & SERVICE

Contact Code 559

|   | ACAD REFERENCE NO   | . 845-ENG-MASTER |
|---|---------------------|------------------|
|   | DRAWN: R.STA.MONICA | DATE:MAY.16/2017 |
|   | CHECKED:            | DATE:            |
|   | SCALE: 1:1          | SHEET 2 OF 2     |
| D | DRAWING NUMBER      | ISSUE            |

Contact Code 560

845-ENG-MASTER