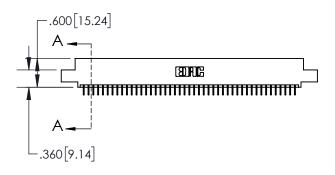

1

| .330[8.38]<br>CARD SLOT     |  |  |  |  |
|-----------------------------|--|--|--|--|
| 370[9.40]<br>SECTION A-A    |  |  |  |  |
| .160[4.06] POINT OF CONTACT |  |  |  |  |
|                             |  |  |  |  |

## 845/895 SERIES HIGH TEMP CARD EDGE CONNECTOR CONTACT CODE 555,556,558,559,560 DIMENSIONS

YOUR CONNECTION TO QUALITY & SERVICE

| ACAD REFERENCE NO. 845-ENG-MA |                     |                  |  |
|-------------------------------|---------------------|------------------|--|
|                               | DRAWN: R.STA.MONICA | DATE:MAY.16/2017 |  |
|                               | CHECKED:            | DATE:            |  |
|                               | SCALE: 1:1          | SHEET 2 OF 2     |  |
| D                             | DRAWING NUMBER      | ISSUE            |  |

845-ENG-MASTER