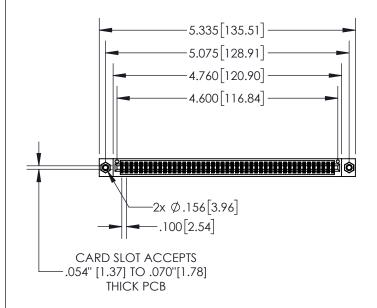

| 845/895 SE | RIES HIGH TEMP  | CARD EDGE | CONNECTOR |
|------------|-----------------|-----------|-----------|
| PART NUM   | BER: 845-090-52 | 4-508     |           |

YOUR CONNECTION TO QUALITY & SERVICE

| ACAD REFERENCE NO. 845-ENG-MASTER |                  |  |
|-----------------------------------|------------------|--|
| DRAWN: R.STA.MONICA               | DATE:MAY.16/2017 |  |
| CHECKED:                          | DATE:            |  |
| SCALE: 1:2                        | SHEET 1 OF 2     |  |
| DRAWING NUMBER                    | ISSUE            |  |