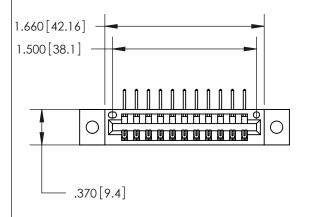

<u>Contact Dimensions:</u>
558-90 Degree Bend (Code 541 Contacts)
See Sheet 2 for Contact Code 555, 556, 558, 559, 560 Dimensions

THIS IS A C.A.D. GENERATED DRAWING DO NOT MAKE MANUAL REVISIONS TO MASTER.

ISSUE NUMBER

ORIGINAL

Card Slot Accepts .054 [1.37] to .070 [1.78] Thick P.C. Board .330 [8.38] Card Slot .160 [4.07] Point of Contact —

- INSULATOR MATERIAL: THERMOPLASTIC POLYESTER, UL 94V-0 CONTACT MATERIAL; COPPER, NICKEL, TIN ALLOY CA-725
- CONTACT PLATING: GOLD ON THE MATING AREA, TIN-LEAD ON THE CONTACT TAILS, NICKEL UNDERPLATE

| 846/896 SERIES HIGH TEMP CARD EDGE CONNECTOR |
|----------------------------------------------|
| PART NUMBER: 846-011-558-102                 |

YOUR CONNECTION TO QUALITY & SERVICE

**EDAC INC** TORONTO, ONTARIO CANADA