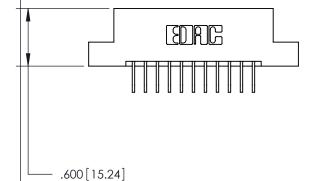

**Contact Code 558** 

## 846/896 SERIES HIGH TEMP CARD EDGE CONNECTOR CONTACT CODE 555,556,558,559,560 DIMENSIONS

.150 [3.81]

YOUR CONNECTION TO QUALITY & SERVICE

**Contact Code 559** 

**EDAC INC** TORONTO, ONTARIO CANADA

THESE DRAWINGS AND SPECIFICATIONS ARE THE PROPERTY OF EDAC INC.,AND SHALL NOT BE REPRODUCED, OR COPIED OR USED AS THE BASIS FOR THE MANUFACTURE OR SALE OF APPARATUS WITHOUT WRITTEN PERMISSION.