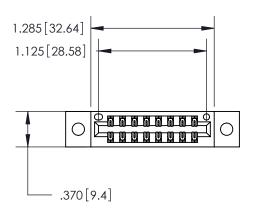

Contact Dimensions: 521-P.C. Tail .025 Sq. (0.64 Sq.) - Tail LG. =.150 (3.81) .125 (3.18) Contact Spacing x .250 (6.35) Row Spacing

INSULATOR MATERIAL: THERMOPLASTIC POLYESTER, UL 94V-0 CONTACT MATERIAL; COPPER, NICKEL, TIN ALLOY CA-725 CONTACT PLATING: GOLD ON THE MATING AREA, TIN-LEAD

ON THE CONTACT TAILS, NICKEL UNDERPLATE

THIS IS A C.A.D. GENERATED DRAWING DO NOT MAKE MANUAL REVISIONS TO MASTER.

| 846/896 SERIES HIGH TEMP CARD EDGE CONNECTOR |
|----------------------------------------------|
| PART NUMBER: 846-016-521-802                 |