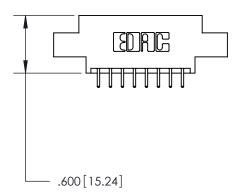

Contact Dimensions: 521-P.C. Tail .025 Sq. (0.64 Sq.) - Tail LG. =.150 (3.81) .125 (3.18) Contact Spacing x .250 (6.35) Row Spacing

INSULATOR MATERIAL: THERMOPLASTIC POLYESTER, UL 94V-0 CONTACT MATERIAL; COPPER, NICKEL, TIN ALLOY CA-725 CONTACT PLATING: GOLD ON THE MATING AREA, TIN-LEAD

ON THE CONTACT TAILS, NICKEL UNDERPLATE

THIS IS A C.A.D. GENERATED DRAWING DO NOT MAKE MANUAL REVISIONS TO MASTER.

| 846/896 SERIES HIGH TEMP CARD EDGE CONNECTOR |
|----------------------------------------------|
| PART NUMBER: 846-016-521-802                 |