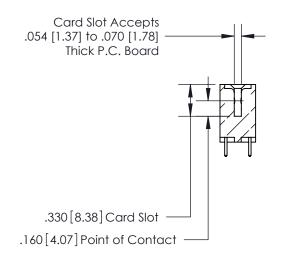

THIS IS A C.A.D. GENERATED DRAWING DO NOT MAKE MANUAL REVISIONS TO MASTER.

ISSUE NUMBER

.165[4.19]

.375 [9.54]

ORIGINAL

1

.060 [1.52] .125(3.18) to .210(5.33) **Outside Tails** .125(3.18) to .210(5.33) **Outside Tails** 