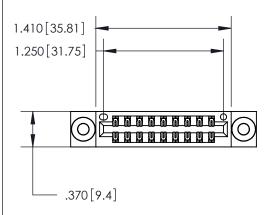

Contact Dimensions: 522-P.C. Tail .025 Sq. (0.64 Sq.) - Tail LG. =.440 (11.18) .125 (3.18) Contact Spacing x .250 (6.35) Row Spacing

INSULATOR MATERIAL: THERMOPLASTIC POLYESTER, UL 94V-0 CONTACT MATERIAL; COPPER, NICKEL, TIN ALLOY CA-725 CONTACT PLATING: GOLD ON THE MATING AREA, TIN-LEAD

ON THE CONTACT TAILS, NICKEL UNDERPLATE

THIS IS A C.A.D. GENERATED DRAWING DO NOT MAKE MANUAL REVISIONS TO MASTER.

846/896 SERIES HIGH TEMP CARD EDGE CONNECTOR PART NUMBER: 846-018-522-203

**EDAC INC** TORONTO, ONTARIO CANADA