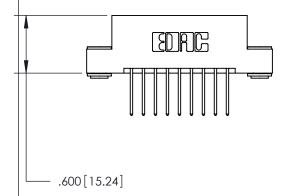

**Contact Code 560** 

INSULATOR MATERIAL: THERMOPLASTIC POLYESTER, UL 94V-0 CONTACT MATERIAL; COPPER, NICKEL, TIN ALLOY CA-725 CONTACT PLATING: GOLD ON THE MATING AREA, TIN-LEAD ON THE CONTACT TAILS, NICKEL UNDERPLATE

**Contact Code 558** 