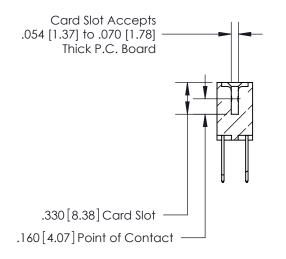

## 846/896 SERIES HIGH TEMP CARD EDGE CONNECTOR CONTACT CODE 555,556,558,559,560 DIMENSIONS

.150 [3.81]

YOUR CONNECTION TO QUALITY & SERVICE

**Contact Code 559** 

**EDAC INC** TORONTO, ONTARIO CANADA

THESE DRAWINGS AND SPECIFICATIONS ARE THE PROPERTY OF EDAC INC.,AND SHALL NOT BE REPRODUCED, OR COPIED OR USED AS THE BASIS FOR THE MANUFACTURE OR SALE OF APPARATUS WITHOUT WRITTEN PERMISSION.