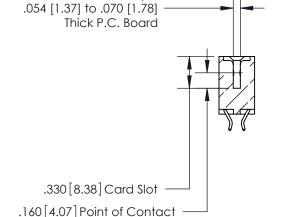

Card Slot Accepts

846/896 SERIES HIGH TEMP CARD EDGE CONNECTOR PART NUMBER: 846-018-556-212

YOUR CONNECTION TO QUALITY & SERVICE

**EDAC INC** TORONTO, ONTARIO CANADA

THESE DRAWINGS AND SPECIFICATIONS ARE THE PROPERTY OF EDAC INC.,AND SHALL NOT BE REPRODUCED, OR COPIED OR USED AS THE BASIS FOR THE MANUFACTURE OR SALE OF APPARATUS WITHOUT WRITTEN PERMISSION.

**Contact Code 560** 

INSULATOR MATERIAL: THERMOPLASTIC POLYESTER, UL 94V-0 CONTACT MATERIAL; COPPER, NICKEL, TIN ALLOY CA-725 CONTACT PLATING: GOLD ON THE MATING AREA, TIN-LEAD ON THE CONTACT TAILS, NICKEL UNDERPLATE

**Contact Code 558** 

## 846/896 SERIES HIGH TEMP CARD EDGE CONNECTOR CONTACT CODE 555,556,558,559,560 DIMENSIONS

.150 [3.81]

YOUR CONNECTION TO QUALITY & SERVICE

**Contact Code 559** 

**EDAC INC** TORONTO, ONTARIO CANADA

THESE DRAWINGS AND SPECIFICATIONS ARE THE PROPERTY OF EDAC INC.,AND SHALL NOT BE REPRODUCED, OR COPIED OR USED AS THE BASIS FOR THE MANUFACTURE OR SALE OF APPARATUS WITHOUT WRITTEN PERMISSION.