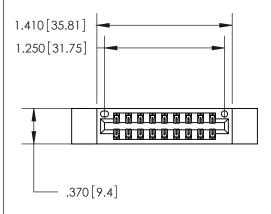

<u>Contact Dimensions:</u> 556-Extender Board Bend (Code 520 Contacts) See Sheet 2 for Contact Code 555, 556, 558, 559, 560 Dimensions

THIS IS A C.A.D. GENERATED DRAWING DO NOT MAKE MANUAL REVISIONS TO MASTER.

ISSUE NUMBER

ORIGINAL

.600 [15.24]

INSULATOR MATERIAL: THERMOPLASTIC POLYESTER, UL 94V-0

CONTACT MATERIAL; COPPER, NICKEL, TIN ALLOY CA-725 CONTACT PLATING: GOLD ON THE MATING AREA, TIN-LEAD ON THE CONTACT TAILS, NICKEL UNDERPLATE

Card Slot Accepts

846/896 SERIES HIGH TEMP CARD EDGE CONNECTOR PART NUMBER: 846-018-556-212

YOUR CONNECTION TO QUALITY & SERVICE

**EDAC INC** TORONTO, ONTARIO CANADA

THESE DRAWINGS AND SPECIFICATIONS ARE THE PROPERTY OF EDAC INC.,AND SHALL NOT BE REPRODUCED, OR COPIED OR USED AS THE BASIS FOR THE MANUFACTURE OR SALE OF APPARATUS WITHOUT WRITTEN PERMISSION.

| ACAD REFERENCE NO. | 846-ENG-MASTER   |
|--------------------|------------------|
| DRAWN: J.LEE       | DATE: APR. 22/09 |
| CHECKED:           | DATE:            |
| SCALE: 1:1         | SHEET 1 OF 2     |
| DRAWING NUMBER     | ISSUE            |
| 846-ENG-MASTER     | 1                |