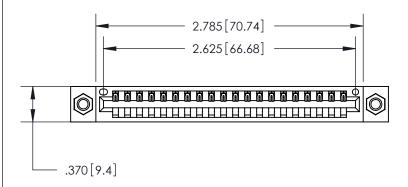

ISSUE NUMBER

ORIGINAL

846/896 SERIES HIGH TEMP CARD EDGE CONNECTOR PART NUMBER: 846-020-540-607

**EDAC INC** TORONTO, ONTARIO CANADA

THESE DRAWINGS AND SPECIFICATIONS ARE THE PROPERTY OF EDAC INC.,AND SHALL NOT BE REPRODUCED, OR COPIED OR USED AS THE BASIS FOR THE MANUFACTURE OR SALE OF APPARATUS WITHOUT WRITTEN PERMISSION.

| ACAD REFERENCE NO. | 846-ENG-MASTER   |
|--------------------|------------------|
| DRAWN: J.LEE       | DATE: APR. 22/09 |
| CHECKED:           | DATE:            |
| SCALE: 1:1         | SHEET 1 OF 2     |
| DRAWING NUMBER     | ISSUE            |
| 846-ENG-MASTER     | 1                |

Card Slot Accepts .054 [1.37] to .070 [1.78] Thick P.C. Board .330 [8.38] Card Slot .160 [4.07] Point of Contact

| • | INSULATOR MATERIAL: THERMOPLASTIC POLYESTER, UL 94V-0 |
|---|-------------------------------------------------------|
| • | CONTACT MATERIAL; COPPER, NICKEL, TIN ALLOY CA-725    |
| • | CONTACT DI ATING: COLD ON THE MATING A DEA TIN LEAD   |

CONTACT PLATING: GOLD ON THE MATING AREA, TIN-LEAD ON THE CONTACT TAILS, NICKEL UNDERPLATE

YOUR CONNECTION TO QUALITY & SERVICE

THIS IS A C.A.D. GENERATED DRAWING DO NOT MAKE MANUAL REVISIONS TO MASTER.