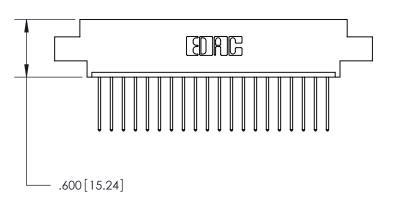

<u>Contact Dimensions:</u> 540-Wire Wrap .025 Sq. (0.64 Sq.) - Tail LG. =.560 (14.22) .125 (3.18) Contact Spacing x .250 (6.35) Row Spacing

THIS IS A C.A.D. GENERATED DRAWING DO NOT MAKE MANUAL REVISIONS TO MASTER.

ISSUE NUMBER

.165[4.19]

.375 [9.54]

ORIGINAL

1

.060 [1.52] .125(3.18) to .210(5.33) **Outside Tails** .125(3.18) to .210(5.33) **Outside Tails** 

**Contact Code 560** 

INSULATOR MATERIAL: THERMOPLASTIC POLYESTER, UL 94V-0 CONTACT MATERIAL; COPPER, NICKEL, TIN ALLOY CA-725 CONTACT PLATING: GOLD ON THE MATING AREA, TIN-LEAD ON THE CONTACT TAILS, NICKEL UNDERPLATE

**Contact Code 558** 

## 846/896 SERIES HIGH TEMP CARD EDGE CONNECTOR CONTACT CODE 555,556,558,559,560 DIMENSIONS

.150 [3.81]

YOUR CONNECTION TO QUALITY & SERVICE

**Contact Code 559** 

**EDAC INC** TORONTO, ONTARIO CANADA

THESE DRAWINGS AND SPECIFICATIONS ARE THE PROPERTY OF EDAC INC.,AND SHALL NOT BE REPRODUCED, OR COPIED OR USED AS THE BASIS FOR THE MANUFACTURE OR SALE OF APPARATUS WITHOUT WRITTEN PERMISSION.