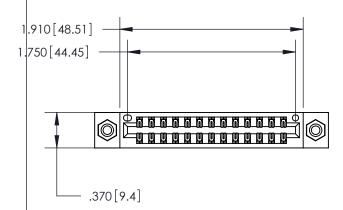

<u>Contact Dimensions:</u> 520-P.C. Tail .030x.018 (0.76x0.46) - Tail LG. = .175 (4.45) .125 (3.18) Contact Spacing x .250 (6.35) Row Spacing

- INSULATOR MATERIAL: THERMOPLASTIC POLYESTER, UL 94V-0 CONTACT MATERIAL; COPPER, NICKEL, TIN ALLOY CA-725
- CONTACT PLATING: GOLD ON THE MATING AREA, TIN-LEAD ON THE CONTACT TAILS, NICKEL UNDERPLATE

THIS IS A C.A.D. GENERATED DRAWING DO NOT MAKE MANUAL REVISIONS TO MASTER.

846/896 SERIES HIGH TEMP CARD EDGE CONNECTOR PART NUMBER: 846-026-520-208

**EDAC INC** TORONTO, ONTARIO CANADA

THESE DRAWINGS AND SPECIFICATIONS ARE THE PROPERTY OF EDAC INC., AND SHALL NOT BE REPRODUCED, OR COPIED OR USED AS THE BASIS FOR THE MANUFACTURE OR SALE OF APPARATUS WITHOUT WRITTEN PERMISSION.