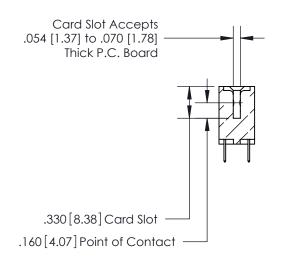

**Contact Code 560** 

INSULATOR MATERIAL: THERMOPLASTIC POLYESTER, UL 94V-0 CONTACT MATERIAL; COPPER, NICKEL, TIN ALLOY CA-725 CONTACT PLATING: GOLD ON THE MATING AREA, TIN-LEAD ON THE CONTACT TAILS, NICKEL UNDERPLATE

**Contact Code 558** 

## 846/896 SERIES HIGH TEMP CARD EDGE CONNECTOR CONTACT CODE 555,556,558,559,560 DIMENSIONS

.150 [3.81]

YOUR CONNECTION TO QUALITY & SERVICE

**Contact Code 559** 

**EDAC INC** TORONTO, ONTARIO CANADA

THESE DRAWINGS AND SPECIFICATIONS ARE THE PROPERTY OF EDAC INC.,AND SHALL NOT BE REPRODUCED, OR COPIED OR USED AS THE BASIS FOR THE MANUFACTURE OR SALE OF APPARATUS WITHOUT WRITTEN PERMISSION.