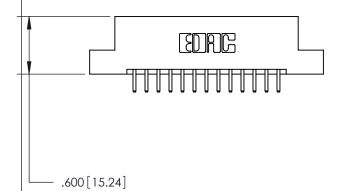

THIS IS A C.A.D. GENERATED DRAWING DO NOT MAKE MANUAL REVISIONS TO MASTER.

ISSUE NUMBER

.165[4.19]

.375 [9.54]

ORIGINAL

1

.060 [1.52] .125(3.18) to .210(5.33) **Outside Tails** .125(3.18) to .210(5.33) **Outside Tails** 