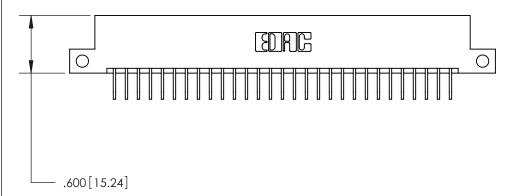

<u>Contact Dimensions:</u>
558-90 Degree Bend (Code 541 Contacts)
See Sheet 2 for Contact Code 555, 556, 558, 559, 560 Dimensions

THIS IS A C.A.D. GENERATED DRAWING DO NOT MAKE MANUAL REVISIONS TO MASTER.

ISSUE NUMBER

ORIGINAL

.330 [8.38] Card Slot .160 [4.07] Point of Contact —

Card Slot Accepts .054 [1.37] to .070 [1.78] Thick P.C. Board

INSULATOR MATERIAL: THERMOPLASTIC POLYESTER, UL 94V-0

CONTACT MATERIAL; COPPER, NICKEL, TIN ALLOY CA-725 CONTACT PLATING: GOLD ON THE MATING AREA, TIN-LEAD ON THE CONTACT TAILS, NICKEL UNDERPLATE

846/896 SERIES HIGH TEMP CARD EDGE CONNECTOR PART NUMBER: 846-029-558-112

YOUR CONNECTION TO QUALITY & SERVICE

**EDAC INC** TORONTO, ONTARIO CANADA

THESE DRAWINGS AND SPECIFICATIONS ARE THE PROPERTY OF EDAC INC.,AND SHALL NOT BE REPRODUCED, OR COPIED OR USED AS THE BASIS FOR THE MANUFACTURE OR SALE OF APPARATUS WITHOUT WRITTEN PERMISSION.