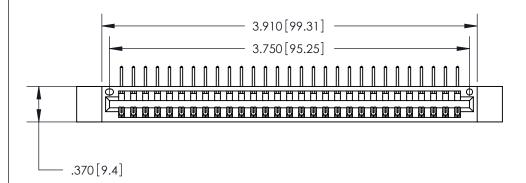

<u>Contact Dimensions:</u>
558-90 Degree Bend (Code 541 Contacts)
See Sheet 2 for Contact Code 555, 556, 558, 559, 560 Dimensions

THIS IS A C.A.D. GENERATED DRAWING DO NOT MAKE MANUAL REVISIONS TO MASTER.

ISSUE NUMBER

ORIGINAL

.330 [8.38] Card Slot .160 [4.07] Point of Contact —

Card Slot Accepts .054 [1.37] to .070 [1.78] Thick P.C. Board

INSULATOR MATERIAL: THERMOPLASTIC POLYESTER, UL 94V-0

CONTACT MATERIAL; COPPER, NICKEL, TIN ALLOY CA-725 CONTACT PLATING: GOLD ON THE MATING AREA, TIN-LEAD ON THE CONTACT TAILS, NICKEL UNDERPLATE

846/896 SERIES HIGH TEMP CARD EDGE CONNECTOR PART NUMBER: 846-029-558-112

YOUR CONNECTION TO QUALITY & SERVICE

**EDAC INC** TORONTO, ONTARIO CANADA

THESE DRAWINGS AND SPECIFICATIONS ARE THE PROPERTY OF EDAC INC.,AND SHALL NOT BE REPRODUCED, OR COPIED OR USED AS THE BASIS FOR THE MANUFACTURE OR SALE OF APPARATUS WITHOUT WRITTEN PERMISSION.