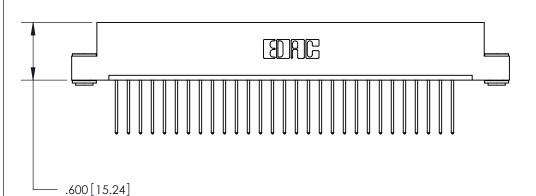

THIS IS A C.A.D. GENERATED DRAWING DO NOT MAKE MANUAL REVISIONS TO MASTER.

ISSUE NUMBER

ORIGINAL

1

.060 [1.52] .200 [5.08] .210[5.33] -.660 [16.76]

.060 [1.52] .150 [3.81] .260[6.6] -**Outside Tails** .660[16.76]

.165[4.19] .375 [9.54] .125(3.18) to .210(5.33) .125(3.18) to .210(5.33)

**Contact Code 558** 

**Contact Code 559** 

**Contact Code 560** 

INSULATOR MATERIAL: THERMOPLASTIC POLYESTER, UL 94V-0 CONTACT MATERIAL; COPPER, NICKEL, TIN ALLOY CA-725 CONTACT PLATING: GOLD ON THE MATING AREA, TIN-LEAD ON THE CONTACT TAILS, NICKEL UNDERPLATE