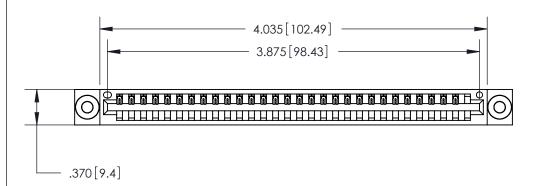

<u>Contact Dimensions:</u> 540-Wire Wrap .025 Sq. (0.64 Sq.) - Tail LG. =.560 (14.22) .125 (3.18) Contact Spacing x .250 (6.35) Row Spacing

THIS IS A C.A.D. GENERATED DRAWING DO NOT MAKE MANUAL REVISIONS TO MASTER.

ISSUE NUMBER

ORIGINAL

Card Slot Accepts .054 [1.37] to .070 [1.78] Thick P.C. Board .330 [8.38] Card Slot .160 [4.07] Point of Contact —

INSULATOR MATERIAL: THERMOPLASTIC POLYESTER, UL 94V-0 CONTACT MATERIAL; COPPER, NICKEL, TIN ALLOY CA-725

CONTACT PLATING: GOLD ON THE MATING AREA, TIN-LEAD ON THE CONTACT TAILS, NICKEL UNDERPLATE

846/896 SERIES HIGH TEMP CARD EDGE CONNECTOR PART NUMBER: 846-030-540-103

YOUR CONNECTION TO QUALITY & SERVICE

**EDAC INC** TORONTO, ONTARIO CANADA