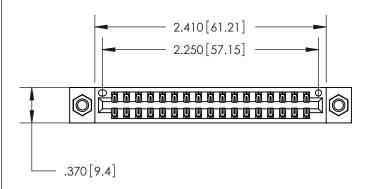

ISSUE NUMBER

ORIGINAL

846/896 SERIES HIGH TEMP CARD EDGE CONNECTOR INSULATOR MATERIAL: THERMOPLASTIC POLYESTER, UL 94V-0 CONTACT MATERIAL; COPPER, NICKEL, TIN ALLOY CA-725 PART NUMBER: 846-034-555-807 CONTACT PLATING: GOLD ON THE MATING AREA, TIN-LEAD ON THE CONTACT TAILS, NICKEL UNDERPLATE

Card Slot Accepts .054 [1.37] to .070 [1.78] Thick P.C. Board .330 [8.38] Card Slot .160 [4.07] Point of Contact -

THIS IS A C.A.D. GENERATED DRAWING DO NOT MAKE MANUAL REVISIONS TO MASTER.

ISSUE NUMBER