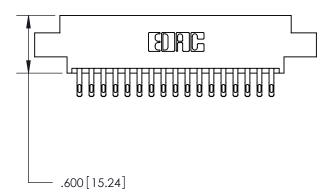

## 846/896 SERIES HIGH TEMP CARD EDGE CONNECTOR CONTACT CODE 555,556,558,559,560 DIMENSIONS

.150 [3.81]

YOUR CONNECTION TO QUALITY & SERVICE

**Contact Code 559** 

**EDAC INC** TORONTO, ONTARIO CANADA

THESE DRAWINGS AND SPECIFICATIONS ARE THE PROPERTY OF EDAC INC.,AND SHALL NOT BE REPRODUCED, OR COPIED OR USED AS THE BASIS FOR THE MANUFACTURE OR SALE OF APPARATUS WITHOUT WRITTEN PERMISSION.