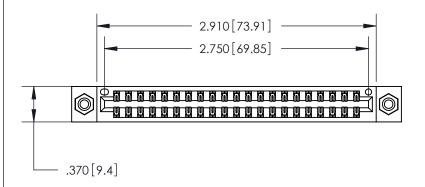

<u>Contact Dimensions:</u> 556-Extender Board Bend (Code 520 Contacts) See Sheet 2 for Contact Code 555, 556, 558, 559, 560 Dimensions

THIS IS A C.A.D. GENERATED DRAWING DO NOT MAKE MANUAL REVISIONS TO MASTER.

ISSUE NUMBER

ORIGINAL

.600 [15.24]

INSULATOR MATERIAL: THERMOPLASTIC POLYESTER, UL 94V-0 CONTACT MATERIAL; COPPER, NICKEL, TIN ALLOY CA-725

CONTACT PLATING: GOLD ON THE MATING AREA, TIN-LEAD

ON THE CONTACT TAILS, NICKEL UNDERPLATE

846/896 SERIES HIGH TEMP CARD EDGE CONNECTOR PART NUMBER: 846-042-556-208

YOUR CONNECTION TO QUALITY & SERVICE

**EDAC INC** TORONTO, ONTARIO CANADA

THESE DRAWINGS AND SPECIFICATIONS ARE THE PROPERTY OF EDAC INC.,AND SHALL NOT BE REPRODUCED, OR COPIED OR USED AS THE BASIS FOR THE MANUFACTURE OR SALE OF APPARATUS WITHOUT WRITTEN PERMISSION.

| ACAD REFERENCE NO. | 846-ENG-MASTER   |
|--------------------|------------------|
| DRAWN: J.LEE       | DATE: APR. 22/09 |
| CHECKED:           | DATE:            |
| SCALE: 1:1         | SHEET 1 OF 2     |
| DRAWING NUMBER     | ISSUE            |
| 846-ENG-MASTER     | 1                |