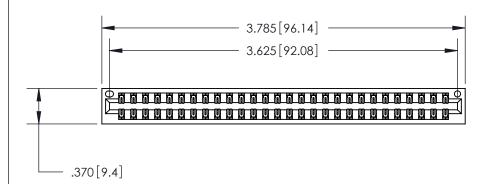

<u>Contact Dimensions:</u> 526-P.C. Tail .018 Sq. (0.46 Sq.) - Tail LG. =.350 (8.89) .125 (3.18) Contact Spacing x .250 (6.35) Row Spacing

THIS IS A C.A.D. GENERATED DRAWING DO NOT MAKE MANUAL REVISIONS TO MASTER.

ISSUE NUMBER

ORIGINAL

1

.600 [15.24]

Card Slot Accepts .054 [1.37] to .070 [1.78] Thick P.C. Board .330[8.38] Card Slot -.160 [4.07] Point of Contact -

INSULATOR MATERIAL: THERMOPLASTIC POLYESTER, UL 94V-0 CONTACT MATERIAL; COPPER, NICKEL, TIN ALLOY CA-725

CONTACT PLATING: GOLD ON THE MATING AREA, TIN-LEAD ON THE CONTACT TAILS, NICKEL UNDERPLATE

846/896 SERIES HIGH TEMP CARD EDGE CONNECTOR PART NUMBER: 846-056-526-201

YOUR CONNECTION TO QUALITY & SERVICE

**EDAC INC** TORONTO, ONTARIO CANADA