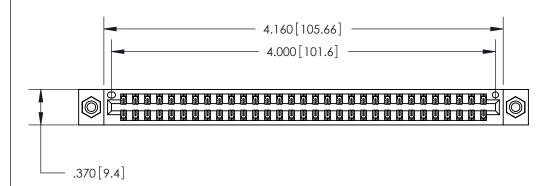

<u>Contact Dimensions:</u> 526-P.C. Tail .018 Sq. (0.46 Sq.) - Tail LG. =.350 (8.89) .125 (3.18) Contact Spacing x .250 (6.35) Row Spacing

THIS IS A C.A.D. GENERATED DRAWING DO NOT MAKE MANUAL REVISIONS TO MASTER.

ISSUE NUMBER

ORIGINAL

EDRG .600 [15.24]

.330 [8.38] Card Slot .160 [4.07] Point of Contact -

Card Slot Accepts .054 [1.37] to .070 [1.78] Thick P.C. Board

INSULATOR MATERIAL: THERMOPLASTIC POLYESTER, UL 94V-0

CONTACT MATERIAL; COPPER, NICKEL, TIN ALLOY CA-725 CONTACT PLATING: GOLD ON THE MATING AREA, TIN-LEAD ON THE CONTACT TAILS, NICKEL UNDERPLATE

846/896 SERIES HIGH TEMP CARD EDGE CONNECTOR PART NUMBER: 846-062-526-208