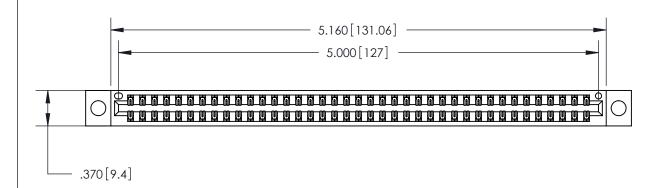

Contact Dimensions: 522-P.C. Tail .025 Sq. (0.64 Sq.) - Tail LG. =.440 (11.18) .125 (3.18) Contact Spacing x .250 (6.35) Row Spacing

THIS IS A C.A.D. GENERATED DRAWING DO NOT MAKE MANUAL REVISIONS TO MASTER.

ISSUE NUMBER

ORIGINAL

(1)

.600 [15.24]

Card Slot Accepts .054 [1.37] to .070 [1.78] Thick P.C. Board .330[8.38] Card Slot -.160 [4.07] Point of Contact -

INSULATOR MATERIAL: THERMOPLASTIC POLYESTER, UL 94V-0 CONTACT MATERIAL; COPPER, NICKEL, TIN ALLOY CA-725 CONTACT PLATING: GOLD ON THE MATING AREA, TIN-LEAD

ON THE CONTACT TAILS, NICKEL UNDERPLATE

846/896 SERIES HIGH TEMP CARD EDGE CONNECTOR PART NUMBER: 846-078-522-804

YOUR CONNECTION TO QUALITY & SERVICE

**EDAC INC** TORONTO, ONTARIO CANADA

THESE DRAWINGS AND SPECIFICATIONS ARE THE PROPERTY OF EDAC INC.,AND SHALL NOT BE REPRODUCED, OR COPIED OR USED AS THE BASIS FOR THE MANUFACTURE OR SALE OF APPARATUS WITHOUT WRITTEN PERMISSION.