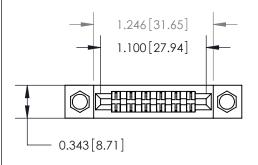

## **Contact Detail**

Wire Hole .087x.013(2.21x0.33) - Tail LG .282(7.16)

.156 [3.96] Contact Spacing x .200 [5.08] Row Spacing