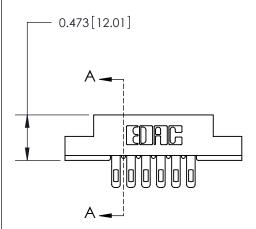

## **See Accompanying Page for:**

**Contact Bend Details** 

**SECTION A-A** 

.095 [2.41] Point of Contact (Measured from bottom of Card Slot) Card Slot Accepts .054 [1.37] to .070 [1.78] Thick P.C. Board