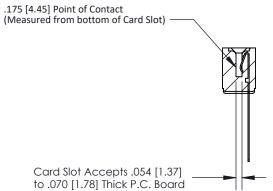

## **Contact Detail**

Wire Wrap .046x.013(1.17x0.33) - Tail LG=.708(17.98) .156 [3.96] Contact Spacing x .200 [5.08] Row Spacing

**See Accompanying Page for:** 

**Contact Bend Details** 

**SECTION A-A** 

807/857 Series High Temp Card Edge Connector Part Number: 857-012-545-107