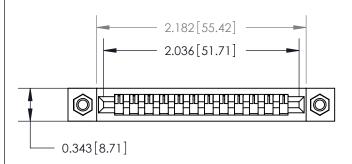

## **Mounting Option**

M3-0.5 Metric Threaded Inserts

## **Contact Detail**

Wire Wrap .046x.013(1.17x0.33) - Tail LG=.708(17.98) .156 [3.96] Contact Spacing x .200 [5.08] Row Spacing

**See Accompanying Page for:** 

**Contact Bend Details** 

**SECTION A-A** 

807/857 Series High Temp Card Edge Connector Part Number: 857-012-545-107