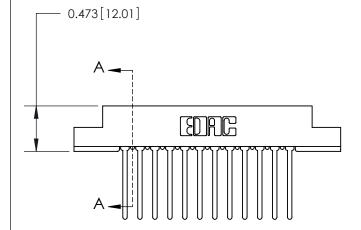

## **Contact Detail**

Wire Wrap .046x.013(1.17x0.33) - Tail LG=.708(17.98) .156 [3.96] Contact Spacing x .200 [5.08] Row Spacing

**See Accompanying Page for:** 

**Contact Bend Details** 

**SECTION A-A** 

807/857 Series High Temp Card Edge Connector Part Number: 857-012-545-107