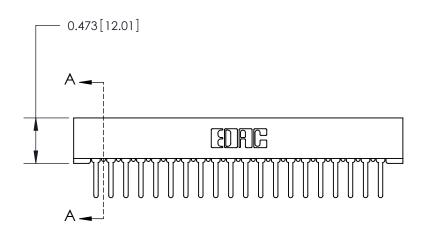

## **Contact Detail**

PC Tail .046x.013(1.17x0.33) - Tail LG=.358(9.09) .156 [3.96] Contact Spacing x .200 [5.08] Row Spacing

- 3.430[87.12] — 3.284[83.41] — 0.343[8.71]

**SECTION A-A** 

.175 [4.45] Point of Contact (Measured from bottom of Card Slot)