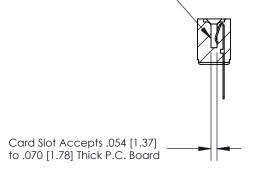

## **Contact Detail**

PC Tail .046x.013(1.17x0.33) - Tail LG=.358(9.09) .156 [3.96] Contact Spacing x .200 [5.08] Row Spacing

- 3.430[87.12] — 3.284[83.41] — 0.343[8.71]

**SECTION A-A** 

.175 [4.45] Point of Contact (Measured from bottom of Card Slot)