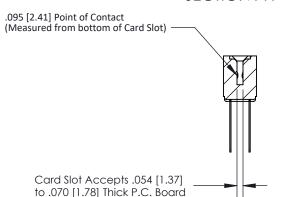

## **Contact Detail**

Wire Wrap .046x.013(1.17x0.33) - Tail LG=.520(13.21)

.156 [3.96] Contact Spacing x .200 [5.08] Row Spacing

**SECTION A-A** 

**See Accompanying Page for:** 

**Contact Bend Details** 

807/857 Series High Temp Card Edge Connector Part Number: 857-048-442-212