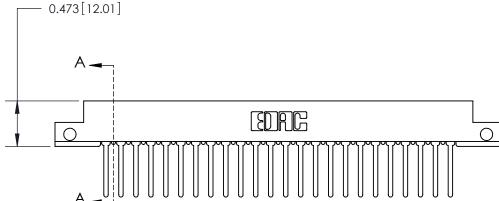

**Mounting Option** 

.128 (3.25) Dia. Side Mounting Holes

## **Contact Detail**

Wire Wrap .046x.013(1.17x0.33) - Tail LG=.520(13.21)

.156 [3.96] Contact Spacing x .200 [5.08] Row Spacing

**SECTION A-A** 

**See Accompanying Page for:** 

**Contact Bend Details** 

807/857 Series High Temp Card Edge Connector Part Number: 857-048-442-212