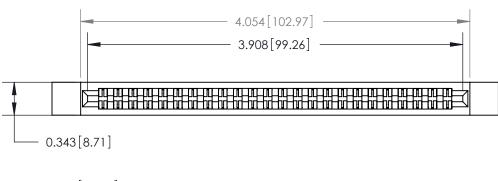

**Mounting Option** 

.128 (3.25) Dia. Side Mounting Holes

## **Contact Detail**

Wire Wrap .046x.013(1.17x0.33) - Tail LG=.520(13.21)

.156 [3.96] Contact Spacing x .200 [5.08] Row Spacing







**SECTION A-A** 



**See Accompanying Page for:** 

**Contact Bend Details** 

807/857 Series High Temp Card Edge Connector Part Number: 857-048-442-212

YOUR CONNECTION TO QUALITY & SERVICE

| ACAD REFERENCE NO. 807 ENG MASTER |                  |
|-----------------------------------|------------------|
| DRAWN: J.LEE                      | DATE: AUG. 11/09 |
| CHECKED:                          | DATE:            |
| SCALE: NTS                        | SHEET 1 OF 2     |
| DRAWING NUMBER                    | ISSUE            |

807 Assembly