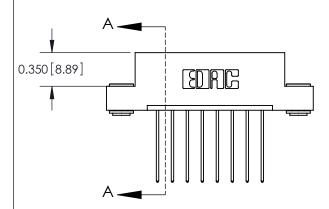

## **Contact Detail**

541-Wire Wrap .025 Sq.(0.64 Sq.) - Tail LG=.750(19.05) .156 [3.96] Contact Spacing x .200 [5.08] Row Spacing

**See Accompanying Pages for:** 

**Contact Bend Details** 

THIS IS A C.A.D. GENERATED DRAWING DO NOT MAKE MANUAL REVISIONS TO MASTER.