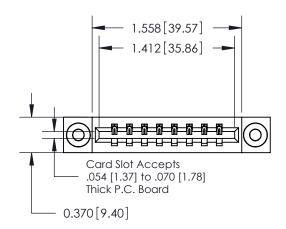

**Mounting Option** 

03-.116 (2.95) I.D. Floating Eyelets

## **Contact Detail**

541-Wire Wrap .025 Sq.(0.64 Sq.) - Tail LG=.750(19.05) .156 [3.96] Contact Spacing x .200 [5.08] Row Spacing





**See Accompanying Pages for:** 

**Contact Bend Details** 

THIS IS A C.A.D. GENERATED DRAWING DO NOT MAKE MANUAL REVISIONS TO MASTER.



ISSUE NUMBER

ORIGINAL

837 ENG MASTER DATE: OCT. 06/09

SHEET 1 OF 2

**ISSUE** 

DATE:

837 Assembly

1



| 837/887 Series H             | ACAD REFERENCE NO. |                                                                      |          |        |
|------------------------------|--------------------|----------------------------------------------------------------------|----------|--------|
| Part Number: 887-008-541-103 |                    |                                                                      |          | J.LEE  |
| Fait Number, 667-006-341-103 |                    |