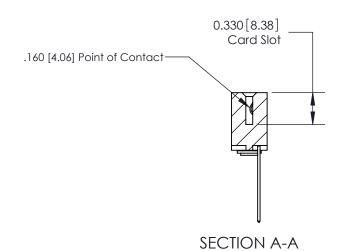

## **Contact Detail**

541-Wire Wrap .025 Sq.(0.64 Sq.) - Tail LG=.750(19.05) .156 [3.96] Contact Spacing x .200 [5.08] Row Spacing

**See Accompanying Pages for:** 

**Contact Bend Details** 

THIS IS A C.A.D. GENERATED DRAWING DO NOT MAKE MANUAL REVISIONS TO MASTER.