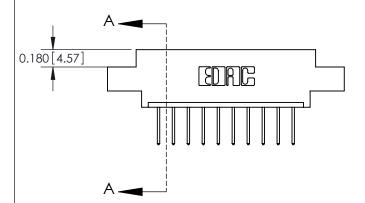

THIS IS A C.A.D. GENERATED DRAWING

ISSUE NUMBER

ORIGINAL

837/887 Series High Temp Card Edge Connector Part Number: 887-010-523-608

YOUR CONNECTION TO QUALITY & SERVICE

**EDAC INC** TORONTO, ONTARIO CANADA

THESE DRAWINGS AND SPECIFICATIONS ARE THE PROPERTY OF EDAC INC.,AND SHALL NOT BE REPRODUCED, OR COPIED OR USED AS THE BASIS FOR THE MANUFACTURE OR SALE OF APPARATUS WITHOUT WRITTEN PERMISSION.