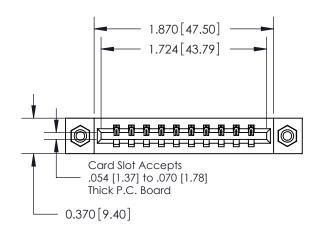

**Mounting Option** 

08-#4-40 Unified Threaded Inserts

## **Contact Detail**

523-P.C. Tail .025 Sq.(0.64 Sq.) - Tail LG=.390(9.91) .156 [3.96] Contact Spacing x .200 [5.08] Row Spacing

**See Accompanying Pages for: Contact Bend Details** 

DO NOT MAKE MANUAL REVISIONS TO MASTER.