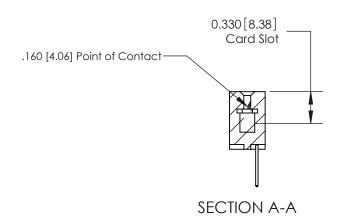

## **Contact Detail**

523-P.C. Tail .025 Sq.(0.64 Sq.) - Tail LG=.390(9.91) .156 [3.96] Contact Spacing x .200 [5.08] Row Spacing

**See Accompanying Pages for: Contact Bend Details** 

DO NOT MAKE MANUAL REVISIONS TO MASTER.