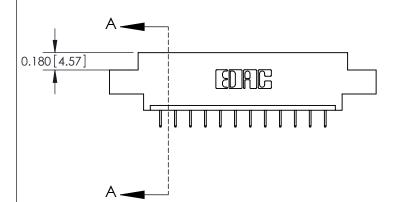

ISSUE NUMBER

ORIGINAL

837/887 Series High Temp Card Edge Connector Part Number: 887-012-524-607

**Contact Bend Details** 

YOUR CONNECTION TO QUALITY & SERVICE

**EDAC INC** TORONTO, ONTARIO CANADA

THESE DRAWINGS AND SPECIFICATIONS ARE THE PROPERTY OF EDAC INC., AND SHALL NOT BE REPRODUCED, OR COPIED OR USED AS THE BASIS FOR THE MANUFACTURE OR SALE OF APPARATUS WITHOUT WRITTEN PERMISSION.

| ACAD REFERENCE NO. | 837 ENG MASTER   |  |  |
|--------------------|------------------|--|--|
| DRAWN: J.LEE       | DATE: OCT. 06/09 |  |  |
| CHECKED:           | DATE:            |  |  |
| SCALE: NTS         | SHEET 1 OF 2     |  |  |
| DRAWING NUMBER     | ISSUE            |  |  |
| 837 Assembly       | 1                |  |  |