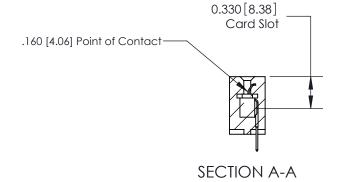

ISSUE NUMBER

ORIGINAL

837/887 Series High Temp Card Edge Connector Part Number: 887-012-524-607

**Contact Bend Details** 

YOUR CONNECTION TO QUALITY & SERVICE

**EDAC INC** TORONTO, ONTARIO CANADA

THESE DRAWINGS AND SPECIFICATIONS ARE THE PROPERTY OF EDAC INC., AND SHALL NOT BE REPRODUCED, OR COPIED OR USED AS THE BASIS FOR THE MANUFACTURE OR SALE OF APPARATUS WITHOUT WRITTEN PERMISSION.

ISSUE NUMBER

ORIGINAL

1

|                     | 837/887 Series High Temp Card Edge Connector |                                                                                                                                                           | ACAD REFERENCE | NO. 837 EN       | 837 ENG MASTER |  |
|---------------------|----------------------------------------------|-----------------------------------------------------------------------------------------------------------------------------------------------------------|----------------|------------------|----------------|--|
| Contact Bend Detail |                                              | DRAWN: J.LEE                                                                                                                                              | DATE: OC       | DATE: OCT. 06/09 |                |  |
| Confact Bend Defail |                                              | CHECKED:                                                                                                                                                  | DATE:          | DATE:            |                |  |
|                     | EDAC INC                                     | RONTO, ONTARIO  CANADA  ARE THE PROPERTY OF EDAC INC.,AND SHALL NOT BE REPRODUCED,OR COPIED OR USED AS THE BASIS FOR THE MANUFACTURE OR SALE OF APPARATUS | SCALE: NTS     | SHEET            | 2 <b>OF</b> 2  |  |
|                     | TORONTO, ONTARIO                             |                                                                                                                                                           | DRAWING NUMBER |                  | ISSUE          |  |
|                     | YOUR CONNECTION TO QUALITY & SERVICE         |                                                                                                                                                           | 837 Assembly   |                  | 1              |  |