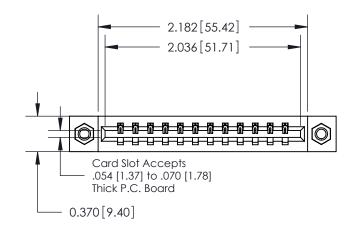

**Mounting Option** 

07-M3-0.5 Metric Threaded Inserts

## **Contact Detail**

524-P.C. Tail .018 Sq.(0.46 Sq.) - Tail LG=.175(4.45) .156 [3.96] Contact Spacing x .200 [5.08] Row Spacing

**See Accompanying Pages for:** 

THIS IS A C.A.D. GENERATED DRAWING DO NOT MAKE MANUAL REVISIONS TO MASTER.