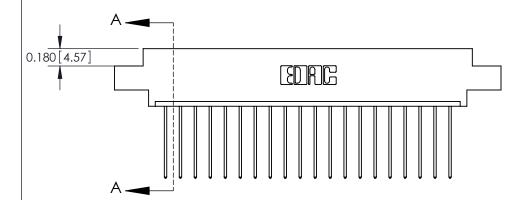

## **Contact Detail**

541-Wire Wrap .025 Sq.(0.64 Sq.) - Tail LG=.750(19.05)

.156 [3.96] Contact Spacing x .200 [5.08] Row Spacing

THIS IS A C.A.D. GENERATED DRAWING DO NOT MAKE MANUAL REVISIONS TO MASTER.