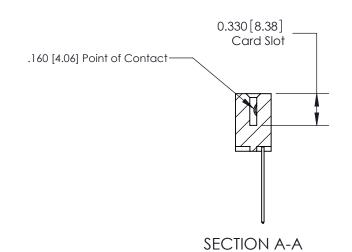

ISSUE NUMBER

ORIGINAL

1

|                     | 837/887 Series High Temp Card Edge Connector                                                                                                                                                                                                                                                                                          |                                  | ACAD REFERENCE | NO. 837 EN       | 837 ENG MASTER |  |
|---------------------|---------------------------------------------------------------------------------------------------------------------------------------------------------------------------------------------------------------------------------------------------------------------------------------------------------------------------------------|----------------------------------|----------------|------------------|----------------|--|
| Contact Bend Detail |                                                                                                                                                                                                                                                                                                                                       | DRAWN: J.LEE                     | DATE: OC       | DATE: OCT. 06/09 |                |  |
|                     | Confact bend Defail                                                                                                                                                                                                                                                                                                                   |                                  | CHECKED:       | DATE:            | DATE:          |  |
|                     | EDAC INC TORONTO, ONTARIO CANADA YOUR CONNECTION TO QUALITY & SERVICE  TORONTO, ONTARIO CANADA YOUR CONNECTION TO QUALITY & SERVICE  THESE DRAWINGS AND SPECIFICATIONS ARE THE PROPERTY OF EDAC INC.,AND SHALL NOT BE REPRODUCED, OR COPIED ON USED AS THE BASIS FOR THE MANUFACTURE OR SALE OF APPARATUS WITHOUT WRITTEN PERMISSION. |                                  | SCALE: NTS     | SHEET            | 2 <b>OF</b> 2  |  |
|                     |                                                                                                                                                                                                                                                                                                                                       | DRAWING NUMBER                   |                | ISSUE            |                |  |
|                     |                                                                                                                                                                                                                                                                                                                                       | MANUFACTURE OR SALE OF APPARATUS | 837 Assembly   |                  | 1              |  |