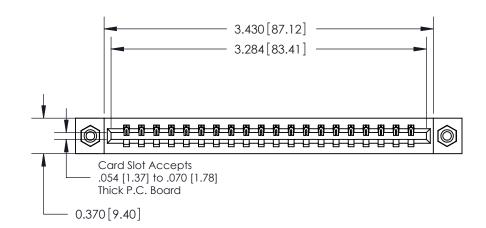

**Mounting Option** 

08-#4-40 Unified Threaded Inserts

## **Contact Detail**

541-Wire Wrap .025 Sq.(0.64 Sq.) - Tail LG=.750(19.05)

.156 [3.96] Contact Spacing x .200 [5.08] Row Spacing

THIS IS A C.A.D. GENERATED DRAWING DO NOT MAKE MANUAL REVISIONS TO MASTER.