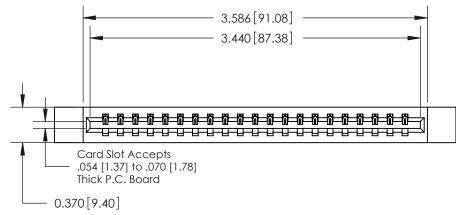

**Mounting Option** 12-.128 (3.25) Dia. Side Mounting Holes **Contact Detail** 521-P.C. Tail .025 Sq.(0.64 Sq.) - Tail LG=.150(3.81) .156 [3.96] Contact Spacing x .200 [5.08] Row Spacing

THIS IS A C.A.D. GENERATED DRAWING