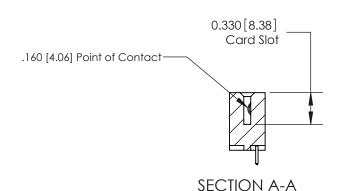

**See Accompanying Pages for:** 

**Contact Bend Details** 

ISSUE NUMBER

ORIGINAL

1

|                     | 837/887 Series High Temp Card Edge Connector |                                                                                           | ACAD REFERENCE | NO. 837 EN       | 837 ENG MASTER |  |
|---------------------|----------------------------------------------|-------------------------------------------------------------------------------------------|----------------|------------------|----------------|--|
| Contact Bend Detail |                                              | DRAWN: J.LEE                                                                              | DATE: OC       | DATE: OCT. 06/09 |                |  |
|                     | Confact Bend Defail                          |                                                                                           | CHECKED:       | DATE:            |                |  |
|                     | EDAC INC THESE DRAW                          | THESE DRAWINGS AND SPECIFICATIONS                                                         | SCALE: NTS     | SHEET            | 2 <b>OF</b> 2  |  |
|                     | TORONTO, ONTARIO                             | ARE THE PROPERTY OF EDAC INC.,AND SHALL NOT BE REPRODUCED,OR COPIED                       | DRAWING NUMBER |                  | ISSUE          |  |
|                     | YOUR CONNECTION TO QUALITY & SERVICE         | OR USED AS THE BASIS FOR THE MANUFACTURE OR SALE OF APPARATUS WITHOUT WRITTEN PERMISSION. | 837 Assembly   |                  | 1              |  |