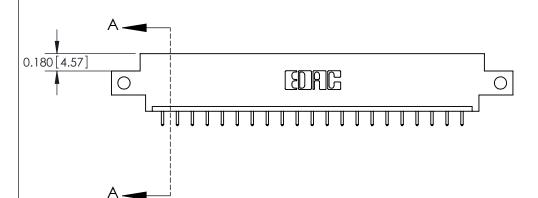

ISSUE NUMBER

ORIGINAL

DO NOT MAKE MANUAL REVISIONS TO MASTER.

837/887 Series High Temp Card Edge Connector Part Number: 887-021-521-612

YOUR CONNECTION TO QUALITY & SERVICE

**EDAC INC** TORONTO, ONTARIO CANADA