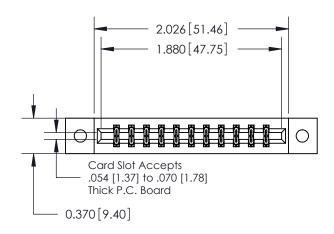

**Mounting Option** 

02-.128 (3.25) Dia. Mounting Holes

## **Contact Detail**

523-P.C. Tail .025 Sq.(0.64 Sq.) - Tail LG=.390(9.91) .156 [3.96] Contact Spacing x .200 [5.08] Row Spacing





**See Accompanying Pages for: Contact Bend Details** 

THIS IS A C.A.D. GENERATED DRAWING DO NOT MAKE MANUAL REVISIONS TO MASTER.



ISSUE NUMBER ORIGINAL



837/887 Series High Temp Card Edge Connector Part Number: 887-022-523-802

YOUR CONNECTION TO QUALITY & SERVICE

**EDAC INC** TORONTO, ONTARIO CANADA

THESE DRAWINGS AND SPECIFICATIONS ARE THE PROPERTY OF EDAC INC.,AND SHALL NOT BE REPRODUCED, OR COPIED OR USED AS THE BASIS FOR THE MANUFACTURE OR SALE OF APPARATUS WITHOUT WRITTEN PERMISSION.

| ACAD REFERENCE NO. | 837 ENG MASTER   |  |  |
|--------------------|------------------|--|--|
| DRAWN: J.LEE       | DATE: OCT. 06/09 |  |  |
| CHECKED:           | DATE:            |  |  |
| SCALE: NTS         | SHEET 1 OF 2     |  |  |
| DRAWING NUMBER     | ISSUE            |  |  |
| 837