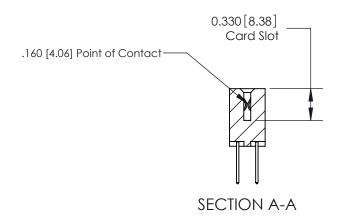

## **Contact Detail**

523-P.C. Tail .025 Sq.(0.64 Sq.) - Tail LG=.390(9.91) .156 [3.96] Contact Spacing x .200 [5.08] Row Spacing

**See Accompanying Pages for: Contact Bend Details** 

THIS IS A C.A.D. GENERATED DRAWING DO NOT MAKE MANUAL REVISIONS TO MASTER.