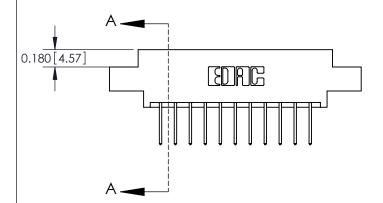

**Mounting Option** 

02-.128 (3.25) Dia. Mounting Holes

## **Contact Detail**

523-P.C. Tail .025 Sq.(0.64 Sq.) - Tail LG=.390(9.91) .156 [3.96] Contact Spacing x .200 [5.08] Row Spacing





**See Accompanying Pages for: Contact Bend Details** 

THIS IS A C.A.D. GENERATED DRAWING DO NOT MAKE MANUAL REVISIONS TO MASTER.



ISSUE NUMBER ORIGINAL



837/887 Series High Temp Card Edge Connector Part Number: 887-022-523-802

YOUR CONNECTION TO QUALITY & SERVICE

**EDAC INC** TORONTO, ONTARIO CANADA

THESE DRAWINGS AND SPECIFICATIONS ARE THE PROPERTY OF EDAC INC.,AND SHALL NOT BE REPRODUCED, OR COPIED OR USED AS THE BASIS FOR THE MANUFACTURE OR SALE OF APPARATUS WITHOUT WRITTEN PERMISSION.

| ACAD REFERENCE NO. | 837 ENG MASTER   |  |  |
|--------------------|------------------|--|--|
| DRAWN: J.LEE       | DATE: OCT. 06/09 |  |  |
| CHECKED:           | DATE:            |  |  |
| SCALE: NTS         | SHEET 1 OF 2     |  |  |
| DRAWING NUMBER     | ISSUE            |  |  |
| 837 A