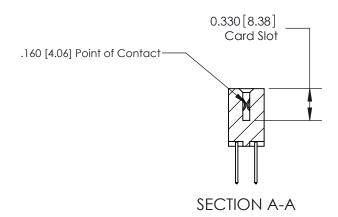

## **Contact Detail**

523-P.C. Tail .025 Sq.(0.64 Sq.) - Tail LG=.390(9.91) .156 [3.96] Contact Spacing x .200 [5.08] Row Spacing

**See Accompanying Pages for: Contact Bend Details** 

THIS IS A C.A.D. GENERATED DRAWING DO NOT MAKE MANUAL REVISIONS TO MASTER.