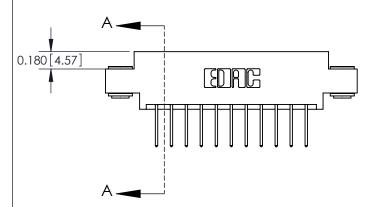

**Mounting Option** 

03-.116 (2.95) I.D. Floating Eyelets

## **Contact Detail**

523-P.C. Tail .025 Sq.(0.64 Sq.) - Tail LG=.390(9.91) .156 [3.96] Contact Spacing x .200 [5.08] Row Spacing





**See Accompanying Pages for: Contact Bend Details** 

THIS IS A C.A.D. GENERATED DRAWING DO NOT MAKE MANUAL REVISIONS TO MASTER.



ISSUE NUMBER ORIGINAL



| 837/887 Series High Temp Card Edge Connector |
|----------------------------------------------|
| Part Number: 887-022-523-803                 |

YOUR CONNECTION TO QUALITY & SERVICE

**EDAC INC** TORONTO, ONTARIO CANADA

THESE DRAWINGS AND SPECIFICATIONS ARE THE PROPERTY OF EDAC INC.,AND SHALL NOT BE REPRODUCED, OR COPIED OR USED AS THE BASIS FOR THE MANUFACTURE OR SALE OF APPARATUS WITHOUT WRITTEN PERMISSION.

| ACAD REFERENCE NO. | 837 ENG MASTER   |       |  |
|--------------------|------------------|-------|--|
| DRAWN: J.LEE       | DATE: OCT. 06/09 |       |  |
| CHECKED:           | DATE:            |       |  |
| SCALE: N