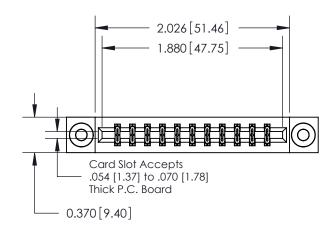

## **Contact Detail**

523-P.C. Tail .025 Sq.(0.64 Sq.) - Tail LG=.390(9.91) .156 [3.96] Contact Spacing x .200 [5.08] Row Spacing

**See Accompanying Pages for: Contact Bend Details** 

THIS IS A C.A.D. GENERATED DRAWING DO NOT MAKE MANUAL REVISIONS TO MASTER.