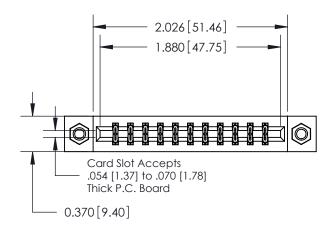

ISSUE NUMBER ORIGINAL

0.330[8.38] Card Slot .160 [4.06] Point of Contact-

837/887 Series High Temp Card Edge Connector Part Number: 887-022-524-207

YOUR CONNECTION TO QUALITY & SERVICE

**EDAC INC** TORONTO, ONTARIO CANADA