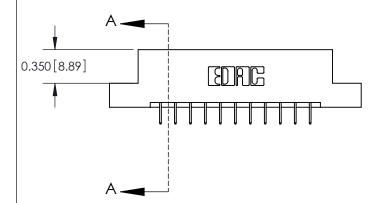

**SECTION A-A** 

**See Accompanying Pages for:** 

**Contact Bend Details** 

ISSUE NUMBER

ORIGINAL

1

|      | 837/887 Series High Temp Card Edge Connector<br>Contact Bend Detail |                                                                                                                                                                                                  | ACAD REFERENCE | NO. 837 EN | 837 ENG MASTER   |  |
|------|---------------------------------------------------------------------|--------------------------------------------------------------------------------------------------------------------------------------------------------------------------------------------------|----------------|------------|------------------|--|
|      |                                                                     |                                                                                                                                                                                                  | DRAWN: J.LEE   | DATE: OC   | DATE: OCT. 06/09 |  |
|      |                                                                     |                                                                                                                                                                                                  | CHECKED:       | DATE:      | DATE:            |  |
| YOUR | EDAC INC                                                            | THESE DRAWINGS AND SPECIFICATIONS ARE THE PROPERTY OF EDAC INC.,AND SHALL NOT BE REPRODUCED, OR COPIED OR USED AS THE BASIS FOR THE MANUFACTURE OR SALE OF APPARATUS WITHOUT WRITTEN PERMISSION. | SCALE: NTS     | SHEET      | 2 <b>OF</b> 2    |  |
|      | TORONTO, ONTARIO                                                    |                                                                                                                                                                                                  | DRAWING NUMBER | •          | ISSUE            |  |
|      | YOUR CONNECTION TO QUALITY & SERVICE                                |                                                                                                                                                                                                  | 837 Assembly   |            | 1                |  |