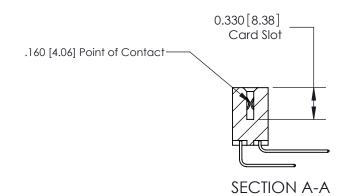

## **Contact Detail**

559-90 Degree Bend (Code 541 Contacts)

.156 [3.96] Contact Spacing x .200 [5.08] Row Spacing

ISSUE NUMBER

ORIGINAL

**See Accompanying Pages for:** 

**Contact Bend Details** 

837/887 Series High Temp Card Edge Connector Part Number: 887-030-559-812