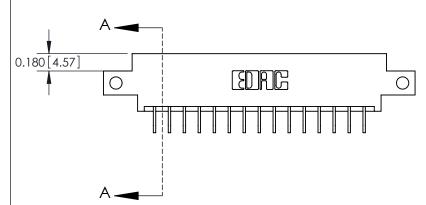

**Mounting Option** 

12-.128 (3.25) Dia. Side Mounting Holes

## **Contact Detail**

559-90 Degree Bend (Code 541 Contacts)

.156 [3.96] Contact Spacing x .200 [5.08] Row Spacing





ISSUE NUMBER

ORIGINAL







**See Accompanying Pages for:** 

**Contact Bend Details** 

837/887 Series High Temp Card Edge Connector Part Number: 887-030-559-812



**EDAC INC** TORONTO, ONTARIO CANADA

THESE DRAWINGS AND SPECIFICATIONS ARE THE PROPERTY OF EDAC INC.,AND SHALL NOT BE REPRODUCED, OR COPIED OR USED AS THE BASIS FOR THE MANUFACTURE OR SALE OF APPARATUS WITHOUT WRITTEN PERMISSION.

| ACAD REFERENCE NO. | 837 ENG MASTER   |  |  |
|--------------------|------------------|--|--|
| DRAWN: J.LEE       | DATE: OCT. 06/09 |  |  |
| CHECKED:           | DATE:            |  |  |
| SCALE: NTS         | SHEET 1 OF 2     |  |  |
| DRAWING NUMBER     | ISSUE            |  |  |
| 837 Assembly       | 1                |  |  |



ISSUE NUMBER

ORIGINAL

1



|                     | 837/887 Series High Temp Card Edge