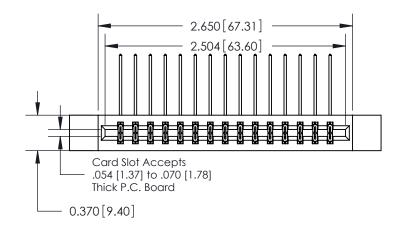

## **Contact Detail**

559-90 Degree Bend (Code 541 Contacts)

.156 [3.96] Contact Spacing x .200 [5.08] Row Spacing

ISSUE NUMBER

ORIGINAL

**See Accompanying Pages for:** 

**Contact Bend Details** 

837/887 Series High Temp Card Edge Connector Part Number: 887-030-559-812