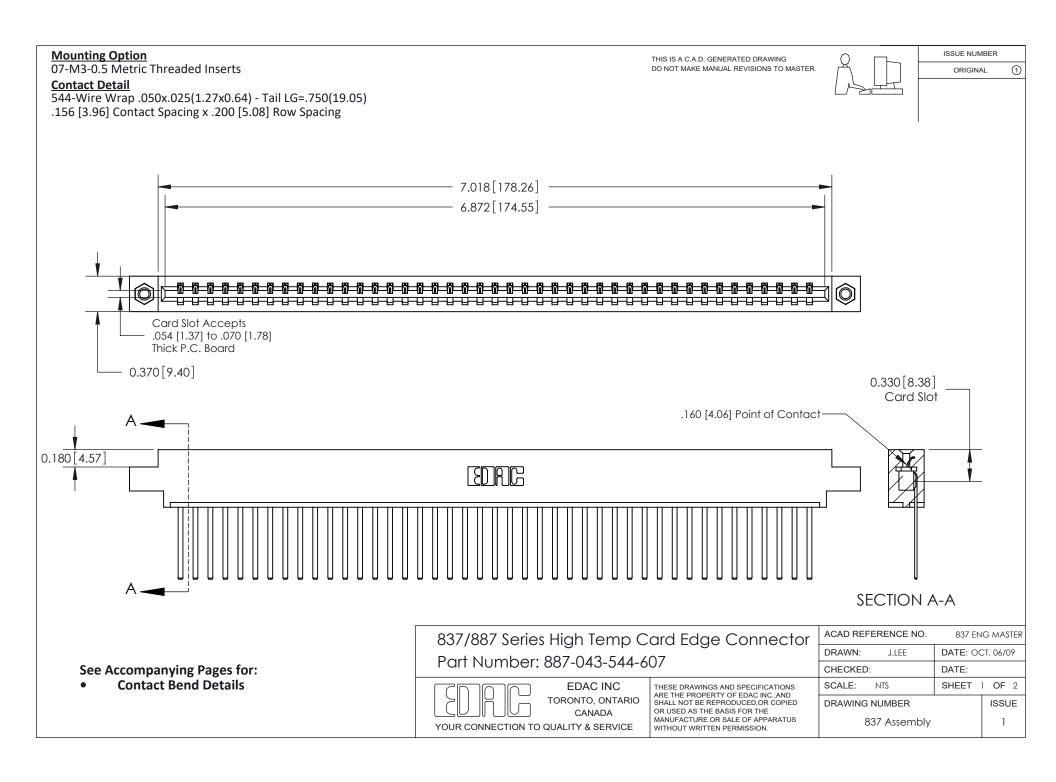

ISSUE NUMBER

ORIGINAL

1



|  | 837/887 Series High Temp Card Edge Connector<br>Contact Bend Detail   |                                                                                                                                                                                                  | ACAD REFERENCE | NO. 837 EN | 837 ENG MASTER   |  |
|--|-----------------------------------------------------------------------|--------------------------------------------------------------------------------------------------------------------------------------------------------------------------------------------------|----------------|------------|------------------|--|
|  |                                                                       |