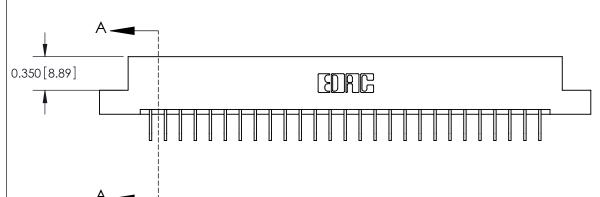

**Mounting Option** 

04-.156 (3.96) Dia. Mounting Holes

## **Contact Detail**

558-90 Degree Bend (Code 541 Contacts)

.156 [3.96] Contact Spacing x .200 [5.08] Row Spacing

THIS IS A C.A.D. GENERATED DRAWING DO NOT MAKE MANUAL REVISIONS TO MASTER.



ISSUE NUMBER

ORIGINAL







**See Accompanying Pages for:** 

**Contact Bend Details** 

837/887 Series High Temp Card Edge Connector Part Number: 887-054-558-204



**EDAC INC** TORONTO, ONTARIO CANADA

THESE DRAWINGS AND SPECIFICATIONS ARE THE PROPERTY OF EDAC INC.,AND SHALL NOT BE REPRODUCED, OR COPIED OR USED AS THE BASIS FOR THE MANUFACTURE OR SALE OF APPARATUS WITHOUT WRITTEN PERMISSION.

| ACAD REFERENCE NO. | 837 ENG MASTER   |  |  |  |
|--------------------|------------------|--|--|--|
| DRAWN: J.LEE       | DATE: OCT. 06/09 |  |  |  |
| CHECKED:           | DATE:            |  |  |  |
| SCALE: NTS         | SHEET 1 OF 2     |  |  |  |
| DRAWING NUMBER     | ISSUE            |  |  |  |
| 837 Assembly       | 1 1              |  |  |  |



ISSUE NUMBER

ORIGINAL

1



|             | 837/887 Series High T