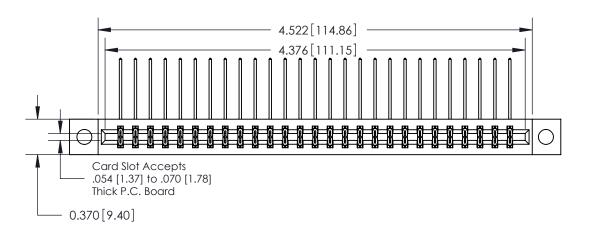

**See Accompanying Pages for:** 

**Contact Bend Details** 

837/887 Series High Temp Card Edge Connector Part Number: 887-054-558-204

**EDAC INC** TORONTO, ONTARIO CANADA

THESE DRAWINGS AND SPECIFICATIONS ARE THE PROPERTY OF EDAC INC.,AND SHALL NOT BE REPRODUCED, OR COPIED OR USED AS THE BASIS FOR THE MANUFACTURE OR SALE OF APPARATUS WITHOUT WRITTEN PERMISSION.

**Mounting Option** 

04-.156 (3.96) Dia. Mounting Holes