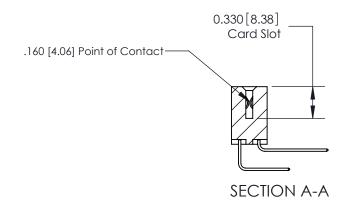

## **Contact Detail**

558-90 Degree Bend (Code 541 Contacts)

.156 [3.96] Contact Spacing x .200 [5.08] Row Spacing

THIS IS A C.A.D. GENERATED DRAWING DO NOT MAKE MANUAL REVISIONS TO MASTER.

ISSUE NUMBER

ORIGINAL