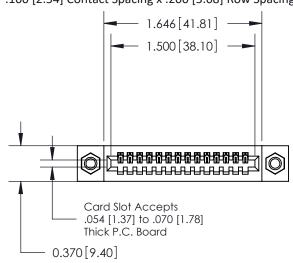

## **Contact Detail**

544-Wire Wrap .050x.025(1.27x0.64) - Tail LG=.760(19.30) .100 [2.54] Contact Spacing x .200 [5.08] Row Spacing

**See Accompanying Pages for:** 

- **Contact Bend Details**
- **Mounting Options**

.240 [6.10] Point of Contact-

842/892 Series High Temp Card Edge Connector Part Number: 892-014-544-107

YOUR CONNECTION TO QUALITY & SERVICE

CANADA

842 ENG MASTER J.LEE DATE: OCT. 06/09 SHEET 1 OF 3

SECTION A-A