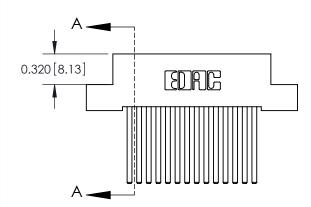

.240 [6.10] Point of Contact-

842/892 Series High Temp Card Edge Connector Part Number: 892-014-544-107

YOUR CONNECTION TO QUALITY & SERVICE

CANADA

842 ENG MASTER J.LEE DATE: OCT. 06/09 SHEET 1 OF 3

SECTION A-A

842 Assembly

THIS IS A C.A.D. GENERATED DRAWING DO NOT MAKE MANUAL REVISIONS TO MASTER

ORIGINAL (1)

| 842/892 Series High Temp Card Edge Connector<br>Contact Bend Detail |                                                                                                  | ACAD REFERENCE NO. 842 ENG MASTER |             |                  |        |
|---------------------------------------------------------------------|--------------------------------------------------------------------------------------------------|-----------------------------------|-------------|------------------|--------|
|                                                                     |                                                                                                  | DRAWN:                            | J.LEE       | DATE: OCT. 06/09 |        |
|                                                                     |                                                                                                  | CHECKED:                          |             | DATE:            |        |
| EDAC INC                                                            | THESE DRAWINGS AND SPECIFICATIONS ARE THE PROPERTY OF EDAC INCAND                                | SCALE:                            | NTS         | SHEET :          | 2 OF 3 |
| TORONTO, ONTARIO                                                    | SHALL NOT BE REPRODUCED, OR COPIED OR USED AS THE BASIS FOR THE MANUFACTURE OR SALE OF APPARATUS | DRAWING                           | NUMBER      |                  | ISSUE  |
| YOUR CONNECTION TO QUALITY & SERVICE                                |                                                                                                  | 8                                 | 42 Assembly |                  | 1      |