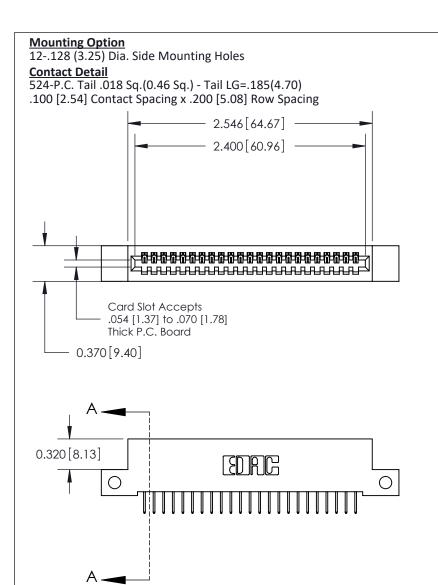

## **See Accompanying Pages for:**

- Contact Bend Details
- Mounting Options

THIS IS A C.A.D. GENERATED DRAWING DO NOT MAKE MANUAL REVISIONS TO MASTER

ORIGINAL (1)

| 842/892 Series High Temp Card Edge Connector<br>Contact Bend Detail |                                                                                                 | ACAD REFERENCE NO. 842 ENG MASTER |             |                  |        |
|---------------------------------------------------------------------|-------------------------------------------------------------------------------------------------|-----------------------------------|-------------|------------------|--------|
|                                                                     |                                                                                                 | DRAWN:                            | J.LEE       | DATE: OCT. 06/09 |        |
|                                                                     |                                                                                                 | CHECKED:                          |             | DATE:            |        |
| EDAC INC                                                            | THESE DRAWINGS AND SPECIFICATIONS ARE THE PROPERTY OF EDAC INCAND                               | SCALE:                            | NTS         | SHEET :          | 2 OF 3 |
| TORONTO, ONTARIO                                                    | SHALL NOT BE REPRODUCED,OR COPIED OR USED AS THE BASIS FOR THE MANUFACTURE OR SALE OF APPARATUS | DRAWING                           | NUMBER      |                  | ISSUE  |
| YOUR CONNECTION TO QUALITY & SERVICE                                |                                                                                                 | 8                                 | 42 Assembly |                  | 1      |