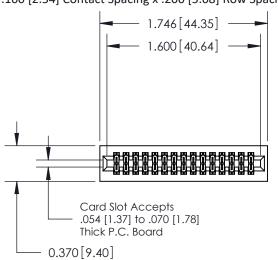

.240 [6.10] Point of Contact-

842/892 Series High Temp Card Edge Connector Part Number: 892-030-523-201

YOUR CONNECTION TO QUALITY & SERVICE

CANADA

842 ENG MASTER J.LEE DATE: OCT. 06/09 SHEET 1 OF 3

SECTION A-A