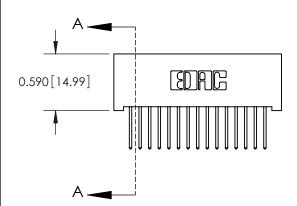

## **Contact Detail**

523-P.C. Tail .025 Sq.(0.64 Sq.) - Tail LG=.400(10.16) .100 [2.54] Contact Spacing x .200 [5.08] Row Spacing

**See Accompanying Pages for:** 

- **Contact Bend Details**
- **Mounting Options**