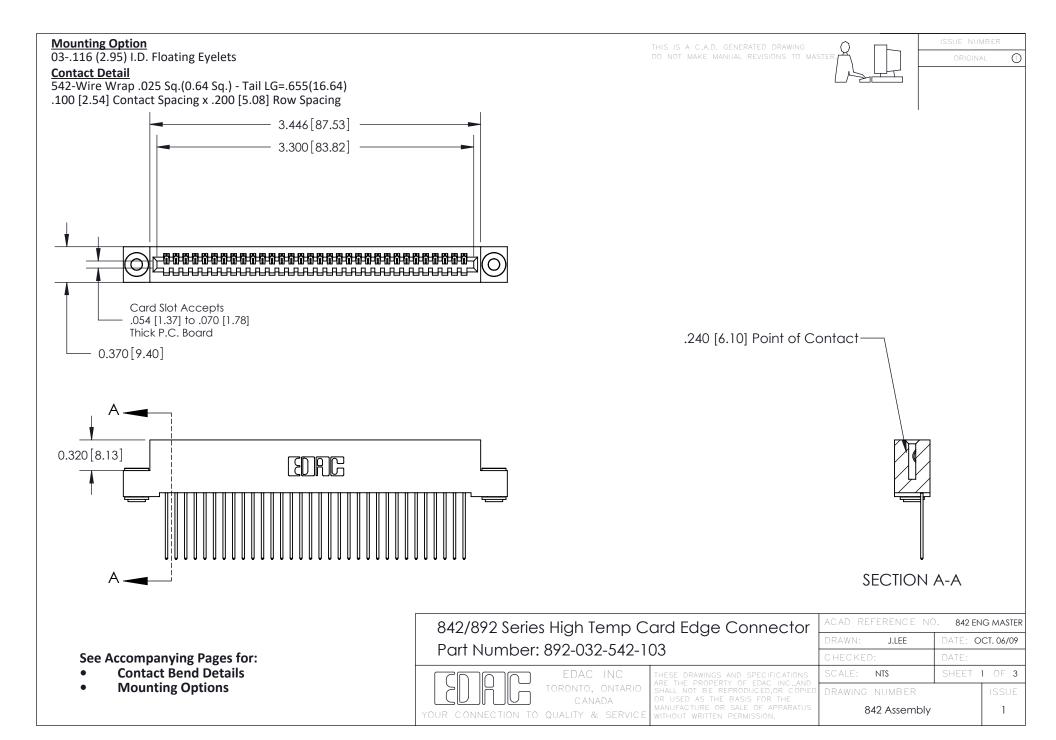

THIS IS A C.A.D. GENERATED DRAWING DO NOT MAKE MANUAL REVISIONS TO MASTER

ORIGINAL (1)



| 842/892 Series High Temp Card Edge Connector<br>Contact Bend Detail |                                                                                                 | ACAD REFERENCE NO. 842 ENG MASTER |             |                  |        |
|---------------------------------------------------------------------|-------------------------------------------------------------------------------------------------|-----------------------------------|-------------|------------------|--------|
|                                                                     |                                                                                                 | DRAWN:                            | J.LEE