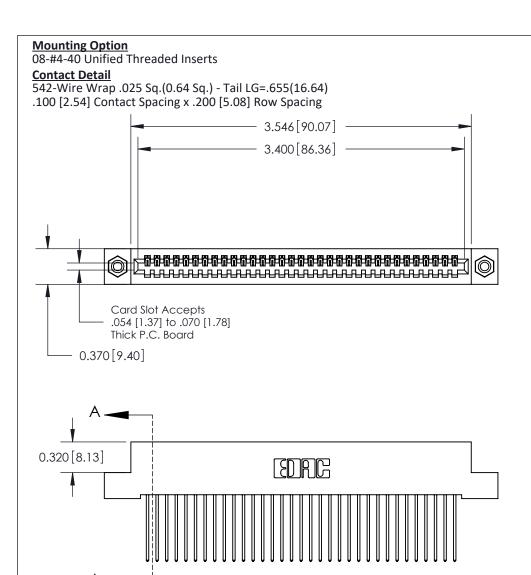

## **See Accompanying Pages for:**

- **Contact Bend Details**
- **Mounting Options**

THIS IS A C.A.D. GENERATED DRAWING DO NOT MAKE MANUAL REVISIONS TO MASTER

ORIGINAL (1)

| 842/892 Series High Temp C           | ACAD REFERENCE NO. 842 ENG MASTER                               |              |        |          |          |
|--------------------------------------|-----------------------------------------------------------------|--------------|--------|----------|----------|
| Contact Bend Detail                  |                                                                 |              | J.LEE  | DATE: OC | T. 06/09 |
|                                      |                                                                 |              | ):     | DATE:    |          |
| EDAC INC                             | ARE THE PROPERTY OF FRACTING AND                                |              | NTS    | SHEET :  | 2 OF 3   |
| TORONTO, ONTARIO                     | SHALL NOT BE REPRODUCED, OR COPIED OR USED AS THE BASIS FOR THE | DRAWING      | NUMBER |          | ISSUE    |
| YOUR CONNECTION TO QUALITY & SERVICE | MANUFACTURE OR SALE OF APPARATUS WITHOUT WRITTEN PERMISSION.    | 842 Assembly |        |          | 1        |