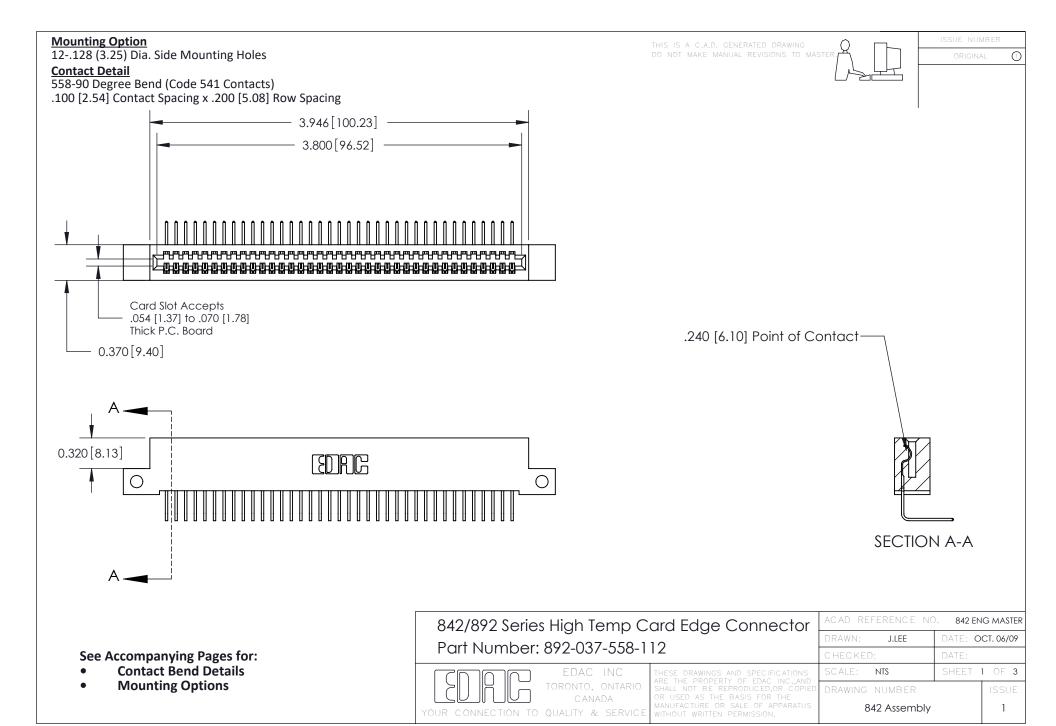

THIS IS A C.A.D. GENERATED DRAWING DO NOT MAKE MANUAL REVISIONS TO MASTER

ORIGINAL (1)



| 842/892 Series High Temp Card Edge Connector<br>Contact Bend Detail |                                                                                                  | ACAD REFERENCE NO. 842 ENG MASTER |             |                  |        |
|---------------------------------------------------------------------|--------------------------------------------------------------------------------------------------|-----------------------------------|-------------|------------------|--------|
|                                                                     |                                                                                                  | DRAWN:                            | J.