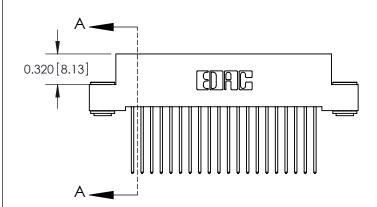

**SECTION A-A** 

842 Assembly

THIS IS A C.A.D. GENERATED DRAWING DO NOT MAKE MANUAL REVISIONS TO MASTER

ORIGINAL (1)

| 842/892 Series High Temp Card Edge Connector<br>Contact Bend Detail |                                                                   | ACAD REFERENCE NO. 842 ENG MASTER |        |                  |        |
|---------------------------------------------------------------------|-------------------------------------------------------------------|-----------------------------------|--------|------------------|--------|
|                                                                     |                                                                   | DRAWN:                            | J.LEE  | DATE: OCT. 06/09 |        |
|                                                                     |                                                                   | CHECKED:                          |        | DATE:            |        |
| EDAC INC                                                            | THESE DRAWINGS AND SPECIFICATIONS ARE THE PROPERTY OF EDAC INCAND | SCALE:                            | NTS    | SHEET :          | 2 OF 3 |
| TORONTO, ONTARIO                                                    | SHALL NOT BE REPRODUCED, OR COPIED OR USED AS THE BASIS FOR THE   | DRAWING                           | NUMBER |                  | ISSUE  |
| YOUR CONNECTION TO QUALITY & SERVICE                                | MANUFACTURE OR SALE OF APPARATUS WITHOUT WRITTEN PERMISSION.      | 842 Assembly                      |        |                  | 1      |