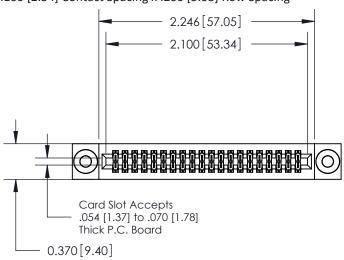

## **Contact Detail**

542-Wire Wrap .025 Sq.(0.64 Sq.) - Tail LG=.655(16.64) .100 [2.54] Contact Spacing x .200 [5.08] Row Spacing

**See Accompanying Pages for:** 

- **Contact Bend Details**
- **Mounting Options**