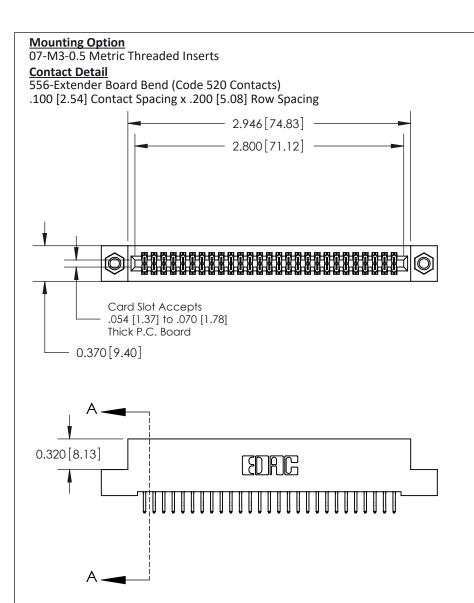

THIS IS A C.A.D. GENERATED DRAWING
DO NOT MAKE MANUAL REVISIONS TO MASTER

ISSUE NUMBER

ORIGINAL

1

| 842/892 Series High Temp Card Edge Con<br>Mounting Options   | nnector   ACAD REFERENCE NO. 842 ENG MASTE |
|--------------------------------------------------------------|--------------------------------------------|
| EDAC INC THESE DRAWINGS AND SPI                              |                                            |
|                                                              | uced,or copied drawing number issue        |
| YOUR CONNECTION TO QUALITY & SERVICE WITHOUT WRITTEN PERMISS |                                            |