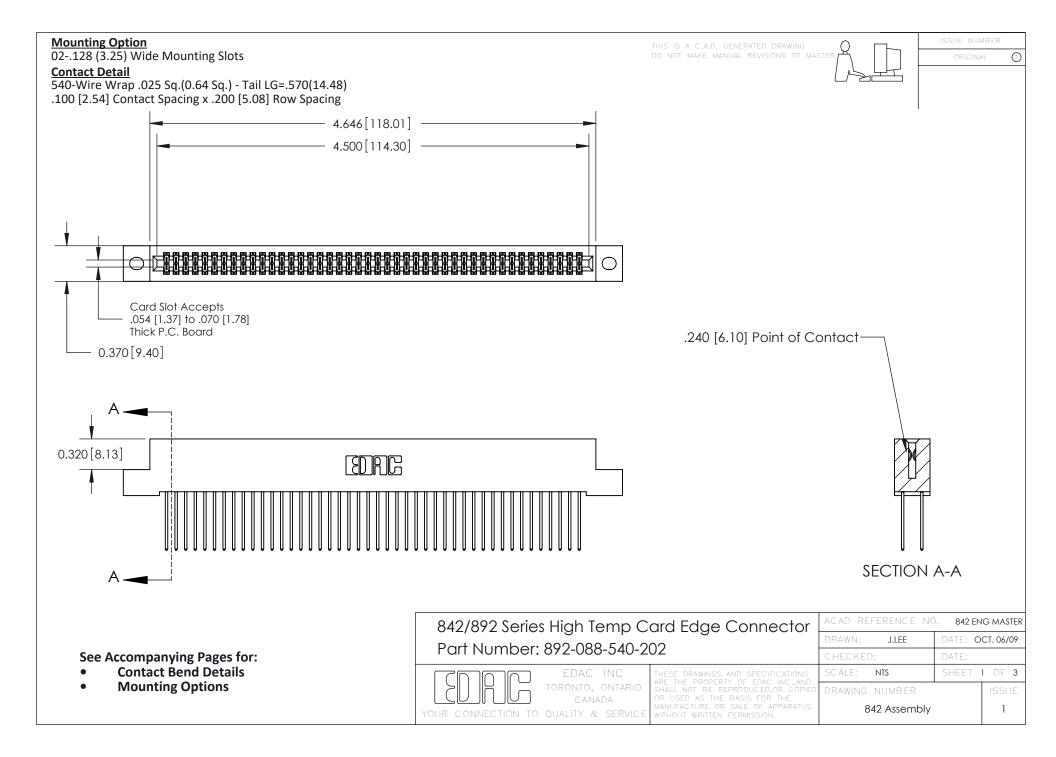

THIS IS A C.A.D. GENERATED DRAWING DO NOT MAKE MANUAL REVISIONS TO MASTER

ORIGINAL (1)



| 842/892 Series High Temp Card Edge Connector<br>Contact Bend Detail |                                                                                                 | ACAD REFERENCE NO. 842 ENG MASTER |             |                  |        |
|---------------------------------------------------------------------|-------------------------------------------------------------------------------------------------|-----------------------------------|-------------|------------------|--------|
|                                                                     |                                                                                                 | DRAWN:                            | J.LEE