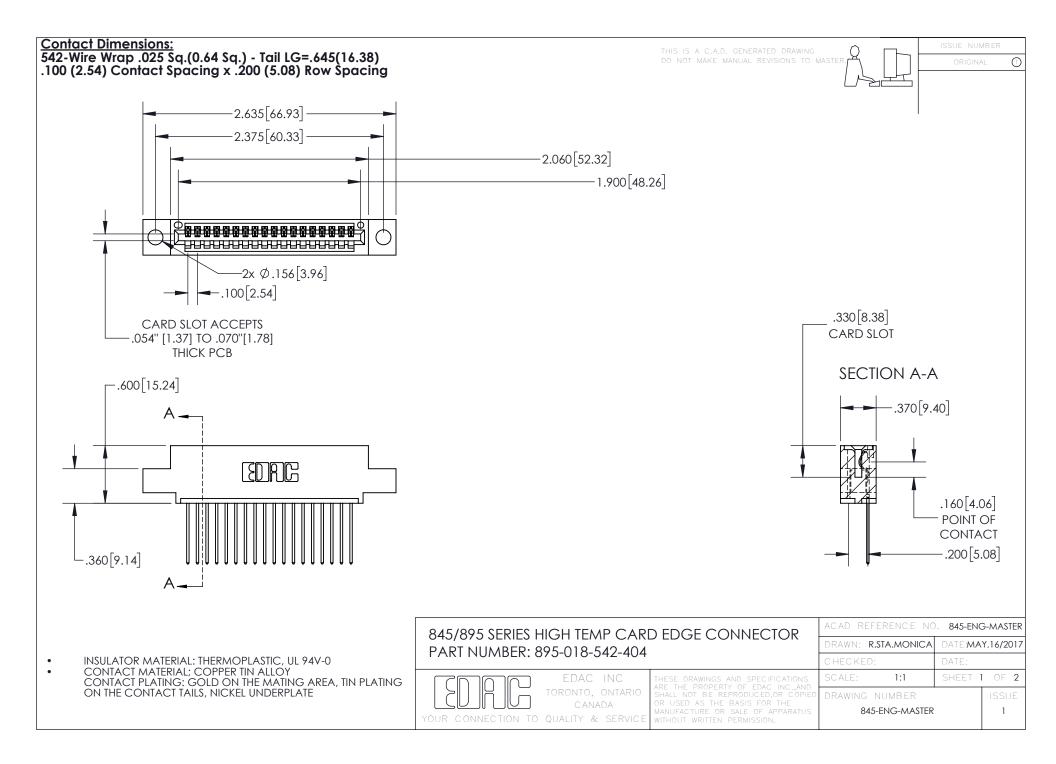

INSULATOR MATERIAL: THERMOPLASTIC POLYESTER, UL 94V-0 DAP MATERIAL AVAILABLE UPON REQUEST

**Contact Code 558** 

CONTACT MATERIAL; COPPER ALLOY CONTACT PLATING: GOLD ON THE MATING AREA, TIN PLATING ON THE CONTACT TAILS, NICKEL UNDERPLATE

## 845/895 SERIES HIGH TEMP CARD EDGE CONNECTOR CONTACT CODE 555,556,558,559,560 DIMENSIONS

YOUR CONNECTION TO QUALITY & SERVICE

Contact Code 559

|   | ACAD REFERENCE NO. 845-ENG-MASTER |                  |  |
|---|-----------------------------------|------------------|--|
|   | DRAWN: R.STA.MONICA               | DATE:MAY.16/2017 |  |
|   | CHECKED:                          | DATE:            |  |
|   | SCALE: 1:1                        | SHEET 2 OF 2     |  |
| D | DRAWING NUMBER                    | ISSUE            |  |

Contact Code 560