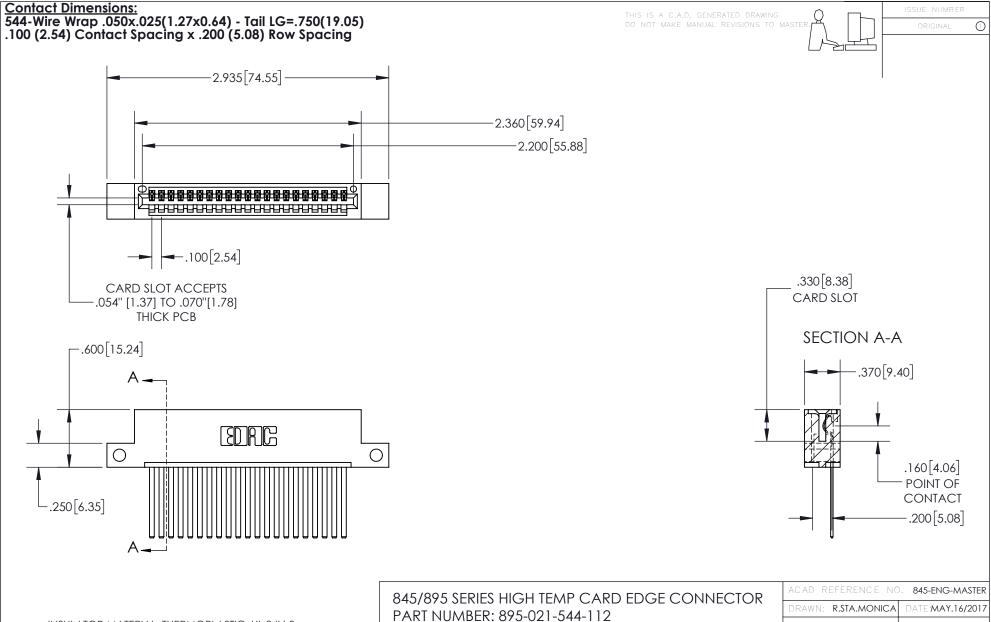

## 845/895 SERIES HIGH TEMP CARD EDGE CONNECTOR CONTACT CODE 555,556,558,559,560 DIMENSIONS

YOUR CONNECTION TO QUALITY & SERVICE

|   | ACAD REFERENCE NO   | . 845-ENG-MASTER |
|---|---------------------|------------------|
|   | DRAWN: R.STA.MONICA | DATE:MAY.16/2017 |
|   | CHECKED:            | DATE:            |
|   | SCALE: 1:1          | SHEET 2 OF 2     |
| D | DRAWING NUMBER      | ISSUE            |