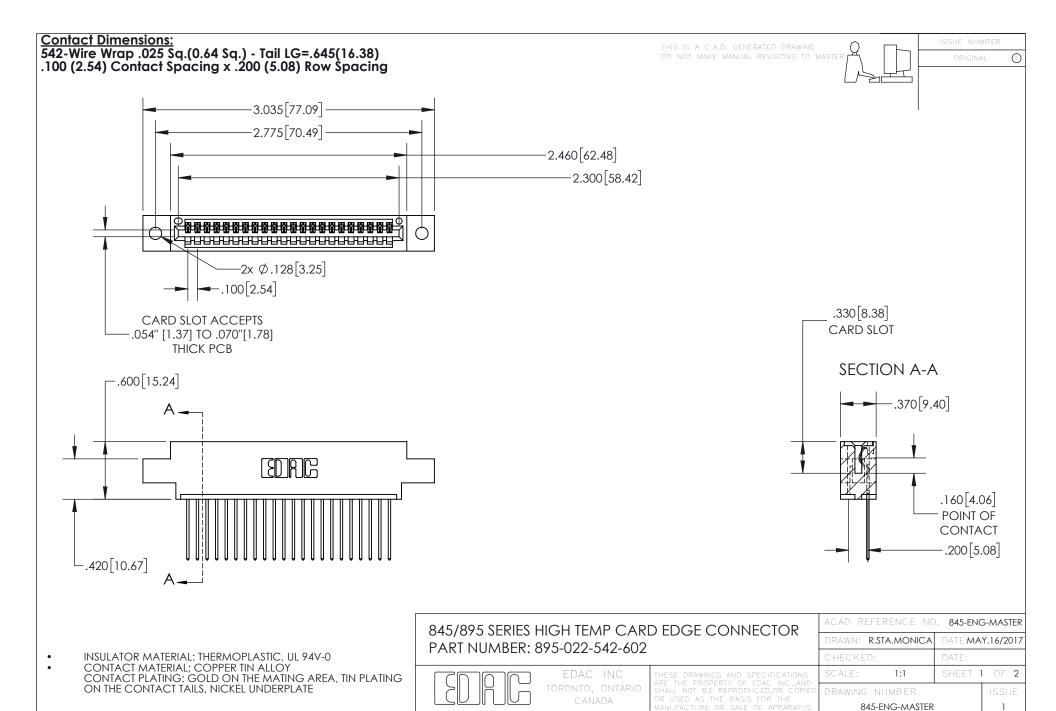

YOUR CONNECTION TO QUALITY & SERVICE

INSULATOR MATERIAL: THERMOPLASTIC POLYESTER, UL 94V-0 DAP MATERIAL AVAILABLE UPON REQUEST

**Contact Code 558** 

CONTACT MATERIAL; COPPER ALLOY CONTACT PLATING: GOLD ON THE MATING AREA, TIN PLATING ON THE CONTACT TAILS, NICKEL UNDERPLATE

## 845/895 SERIES HIGH TEMP CARD EDGE CONNECTOR CONTACT CODE 555,556,558,559,560 DIMENSIONS

YOUR CONNECTION TO QUALITY & SERVICE

Contact Code 559

|   | ACAD REFERENCE NO. 845-ENG-MASTER |                  |  |
|---|-----------------------------------|------------------|--|
|   | DRAWN: R.STA.MONICA               | DATE:MAY.16/2017 |  |
|   | CHECKED:                          | DATE:            |  |
|   | SCALE: 1:1                        | SHEET 2 OF 2     |  |
| D | DRAWING NUMBER                    | ISSUE            |  |