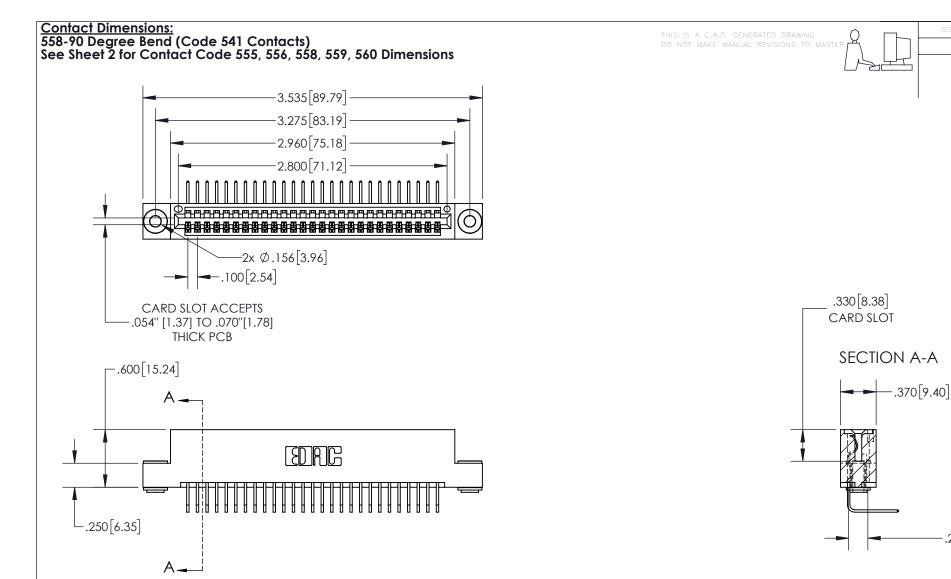

845/895 SERIES HIGH TEMP CARD EDGE CONNECTO PART NUMBER: 895-027-558-103

CONTACT MATERIAL; COPPER TIN ALLOY
CONTACT PLATING: GOLD ON THE MATING AREA, TIN PLATING
ON THE CONTACT TAILS, NICKEL UNDERPLATE

.200 [5.08]

ACAD REFERENCE NO. 845-ENG-MASTER

- INSULATOR MATERIAL: THERMOPLASTIC POLYESTER, UL 94V-0 DAP MATERIAL AVAILABLE UPON REQUEST
- CONTACT MATERIAL; COPPER ALLOY

CONTACT PLATING: GOLD ON THE MATING AREA, TIN PLATING ON THE CONTACT TAILS, NICKEL UNDERPLATE