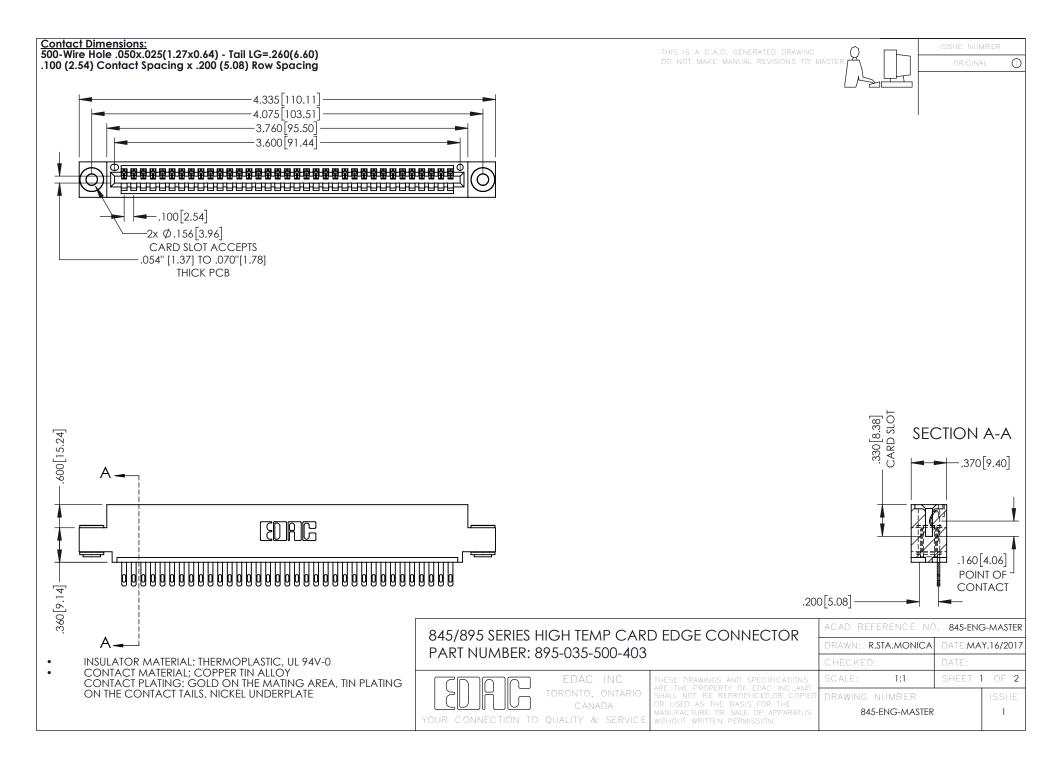

**Contact Code 558** Contact Code 559 Contact Code 560

- INSULATOR MATERIAL: THERMOPLASTIC POLYESTER, UL 94V-0 DAP MATERIAL AVAILABLE UPON REQUEST
- CONTACT MATERIAL; COPPER ALLOY

CONTACT PLATING: GOLD ON THE MATING AREA, TIN PLATING ON THE CONTACT TAILS, NICKEL UNDERPLATE

## 845/895 SERIES HIGH TEMP CARD EDGE CONNECTOR CONTACT CODE 555,556,558,559,560 DIMENSIONS

YOUR CONNECTION TO QUALITY & SERVICE

|   | ACAD REFERENCE NO. 845-ENG-MASTER |                  |
|---|-----------------------------------|------------------|
|   | DRAWN: R.STA.MONICA               | DATE:MAY.16/2017 |
|   | CHECKED:                          | DATE:            |
|   | SCALE: 1:1                        | SHEET 2 OF 2     |
| D | DRAWING NUMBER                    | ISSUE            |

845-ENG-MASTER