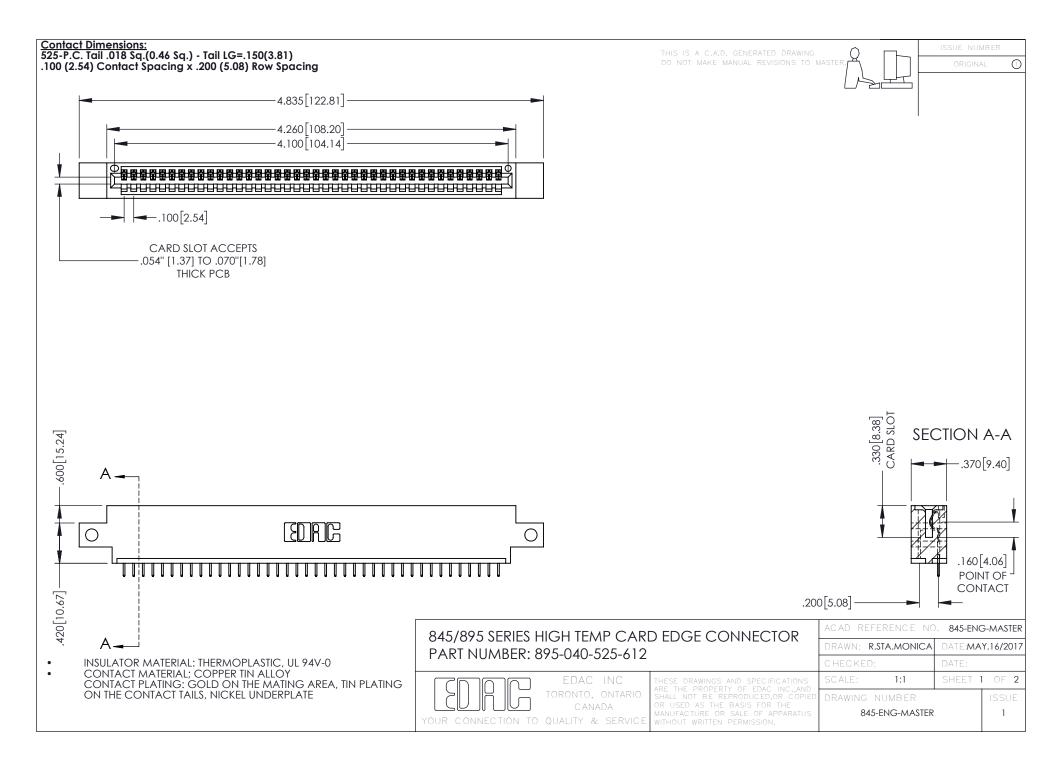

- INSULATOR MATERIAL: THERMOPLASTIC POLYESTER, UL 94V-0 DAP MATERIAL AVAILABLE UPON REQUEST
- CONTACT MATERIAL; COPPER ALLOY

**Contact Code 558** 

CONTACT PLATING: GOLD ON THE MATING AREA, TIN PLATING ON THE CONTACT TAILS, NICKEL UNDERPLATE

## 845/895 SERIES HIGH TEMP CARD EDGE CONNECTOR CONTACT CODE 555,556,558,559,560 DIMENSIONS

YOUR CONNECTION TO QUALITY & SERVICE

Contact Code 559

|   | ACAD REFERENCE NO   | . 845-ENG-MASTER |
|---|---------------------|------------------|
|   | DRAWN: R.STA.MONICA | DATE:MAY.16/2017 |
|   | CHECKED:            | DATE:            |
|   | SCALE: 1:1          | SHEET 2 OF 2     |
| D | DRAWING NUMBER      | ISSUE            |

Contact Code 560

845-ENG-MASTER