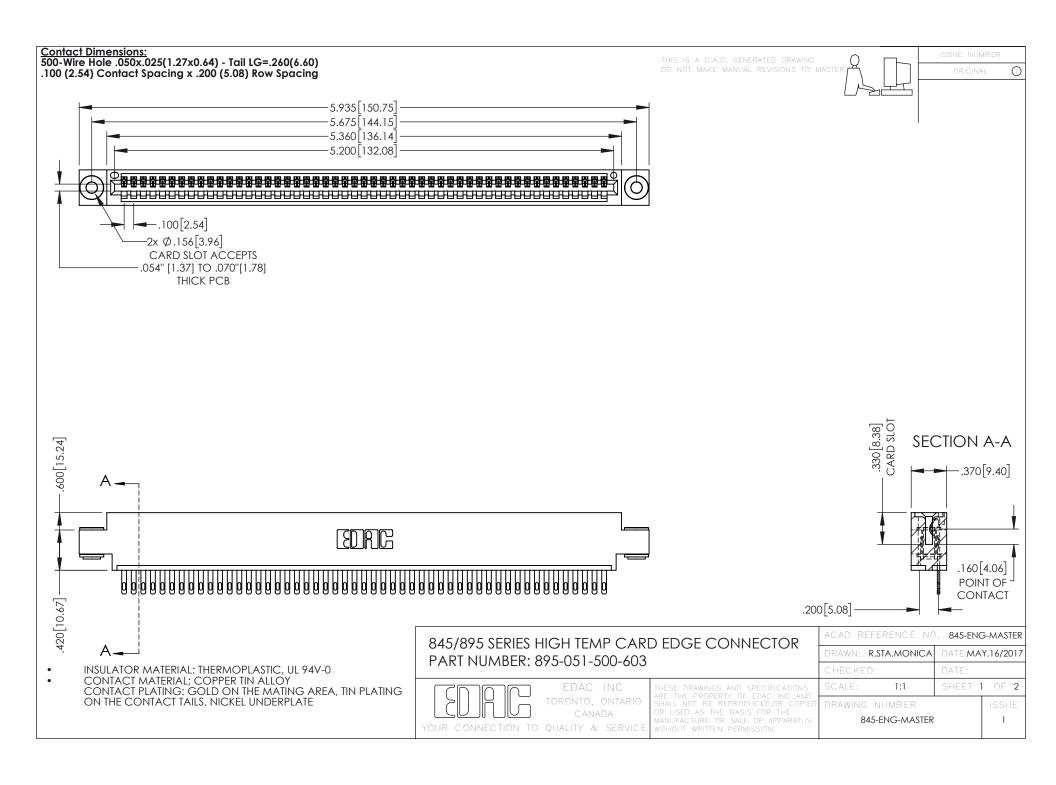

- INSULATOR MATERIAL: THERMOPLASTIC POLYESTER, UL 94V-0 DAP MATERIAL AVAILABLE UPON REQUEST
- CONTACT MATERIAL; COPPER ALLOY

**Contact Code 558** 

CONTACT PLATING: GOLD ON THE MATING AREA, TIN PLATING ON THE CONTACT TAILS, NICKEL UNDERPLATE

## 845/895 SERIES HIGH TEMP CARD EDGE CONNECTOR CONTACT CODE 555,556,558,559,560 DIMENSIONS

YOUR CONNECTION TO QUALITY & SERVICE

Contact Code 559

|   | ACAD REFERENCE NO   | . 845-ENG-MASTER |
|---|---------------------|------------------|
|   | DRAWN: R.STA.MONICA | DATE:MAY.16/2017 |
|   | CHECKED:            | DATE:            |
|   | SCALE: 1:1          | SHEET 2 OF 2     |
| D | DRAWING NUMBER      | ISSUE            |

Contact Code 560

845-ENG-MASTER