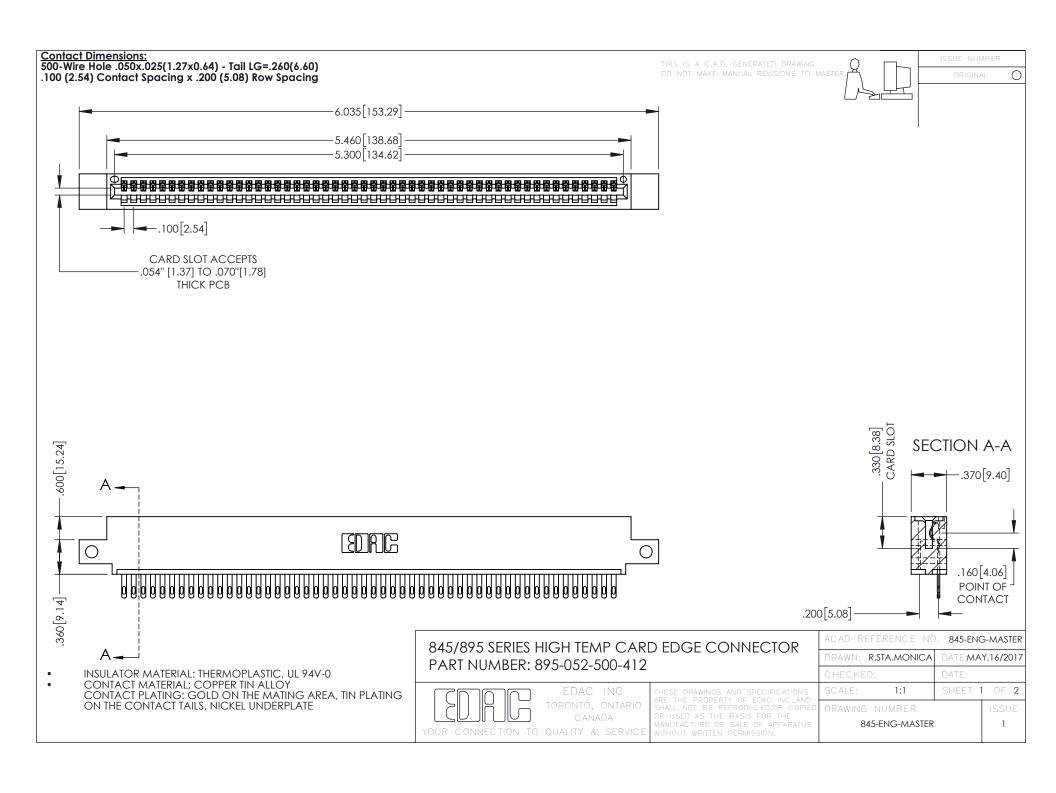

- INSULATOR MATERIAL: THERMOPLASTIC POLYESTER, UL 94V-0 DAP MATERIAL AVAILABLE UPON REQUEST
- CONTACT MATERIAL; COPPER ALLOY

**Contact Code 558** 

CONTACT PLATING: GOLD ON THE MATING AREA, TIN PLATING ON THE CONTACT TAILS, NICKEL UNDERPLATE

## 845/895 SERIES HIGH TEMP CARD EDGE CONNECTOR CONTACT CODE 555,556,558,559,560 DIMENSIONS

YOUR CONNECTION TO QUALITY & SERVICE

Contact Code 559

|   | ACAD REFERENCE NO   | . 845-ENG-MASTER |
|---|---------------------|------------------|
|   | DRAWN: R.STA.MONICA | DATE:MAY.16/2017 |
|   | CHECKED:            | DATE:            |
|   | SCALE: 1:1          | SHEET 2 OF 2     |
| D | DRAWING NUMBER      | ISSUE            |

Contact Code 560

845-ENG-MASTER