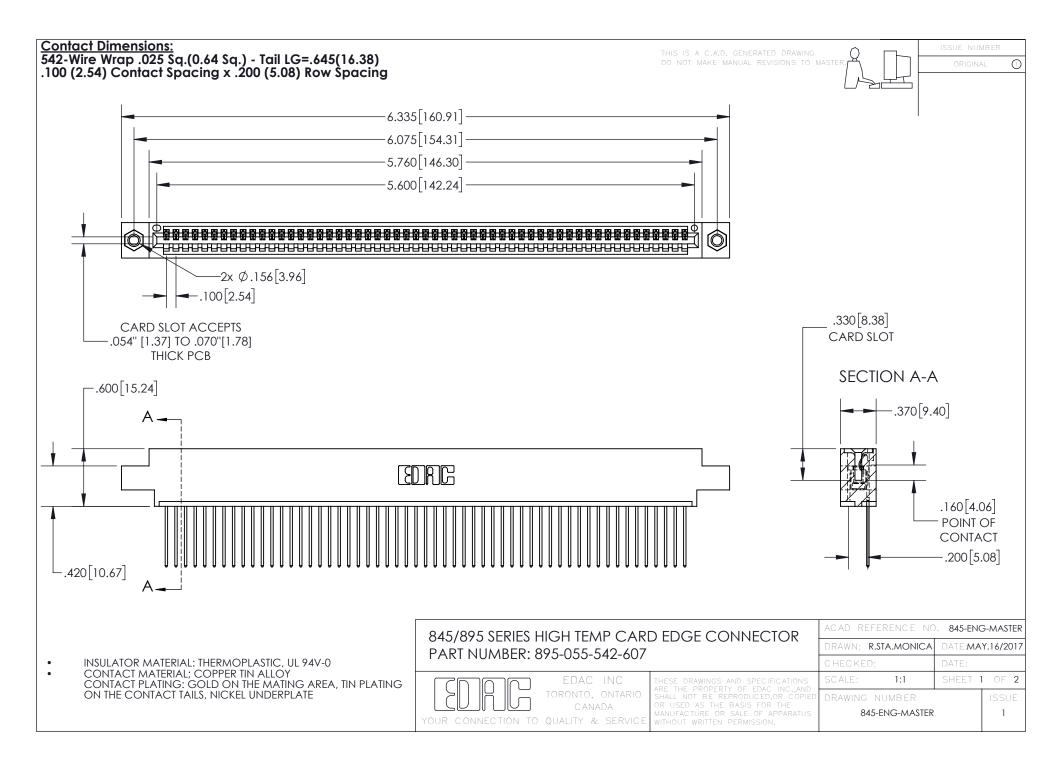

INSULATOR MATERIAL: THERMOPLASTIC POLYESTER, UL 94V-0 DAP MATERIAL AVAILABLE UPON REQUEST

**Contact Code 558** 

CONTACT MATERIAL; COPPER ALLOY CONTACT PLATING: GOLD ON THE MATING AREA, TIN PLATING ON THE CONTACT TAILS, NICKEL UNDERPLATE

## 845/895 SERIES HIGH TEMP CARD EDGE CONNECTOR CONTACT CODE 555,556,558,559,560 DIMENSIONS

YOUR CONNECTION TO QUALITY & SERVICE

Contact Code 559

|   | ACAD REFERENCE NO. 845-ENG-MASTER |                  |  |
|---|-----------------------------------|------------------|--|
|   | DRAWN: R.STA.MONICA               | DATE:MAY.16/2017 |  |
|   | CHECKED:                          | DATE:            |  |
|   | SCALE: 1:1                        | SHEET 2 OF 2     |  |
| D | DRAWING NUMBER                    | ISSUE            |  |

Contact Code 560