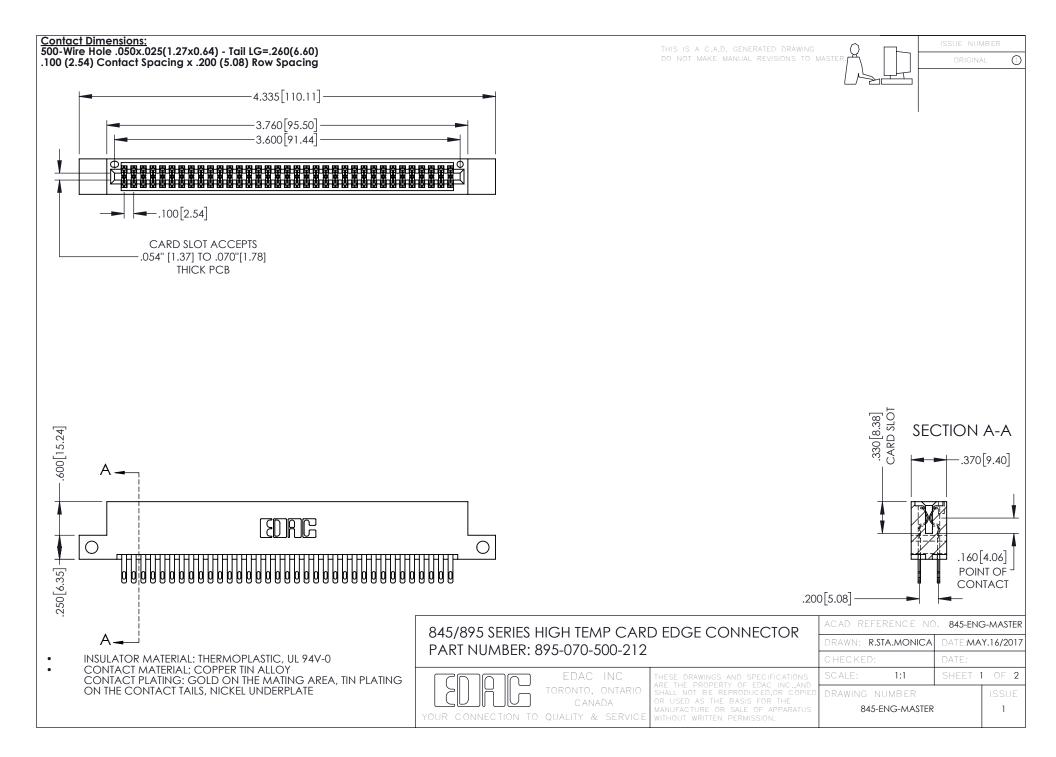

**Contact Code 558** Contact Code 559 Contact Code 560

- INSULATOR MATERIAL: THERMOPLASTIC POLYESTER, UL 94V-0 DAP MATERIAL AVAILABLE UPON REQUEST
- CONTACT MATERIAL; COPPER ALLOY

CONTACT PLATING: GOLD ON THE MATING AREA, TIN PLATING ON THE CONTACT TAILS, NICKEL UNDERPLATE

## 845/895 SERIES HIGH TEMP CARD EDGE CONNECTOR CONTACT CODE 555,556,558,559,560 DIMENSIONS

YOUR CONNECTION TO QUALITY & SERVICE

|   | ACAD REFERENCE NO. 845-ENG-MASTER |                  |
|---|-----------------------------------|------------------|
|   | DRAWN: R.STA.MONICA               | DATE:MAY.16/2017 |
|   | CHECKED:                          | DATE:            |
|   | SCALE: 1:1                        | SHEET 2 OF 2     |
| D | DRAWING NUMBER                    | ISSUE            |