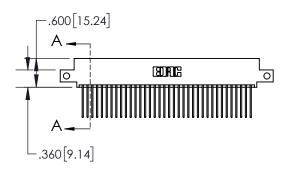

| 845/895 SERIES HIGH TEMP CARD EDGE CONNECTOR | ? |
|----------------------------------------------|---|
| PART NUMBER: 895-072-542-512                 |   |

| ACAD REFERENCE NO. 845-ENG-MASTER |                  |  |  |
|-----------------------------------|------------------|--|--|
| DRAWN: R.STA.MONICA               | DATE:MAY.16/2017 |  |  |
| CHECKED:                          | DATE:            |  |  |
| SCALE: 1:2                        | SHEET 1 OF 2     |  |  |
| DRAWING NUMBER                    | ISSUE            |  |  |
| 845-ENG-MASTER                    | 1                |  |  |