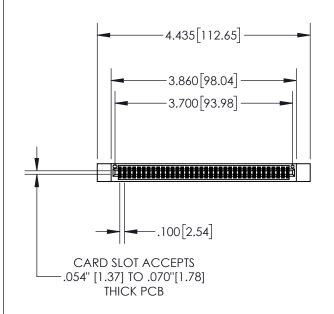

1

| .330[8.38]<br>CARD SLOT |                             |  |  |
|-------------------------|-----------------------------|--|--|
| -                       | .370[9.40]                  |  |  |
|                         | SECTION A-A                 |  |  |
| .150 [3.81]             | .160[4.06] POINT OF CONTACT |  |  |
| -                       | 200[5.08]                   |  |  |